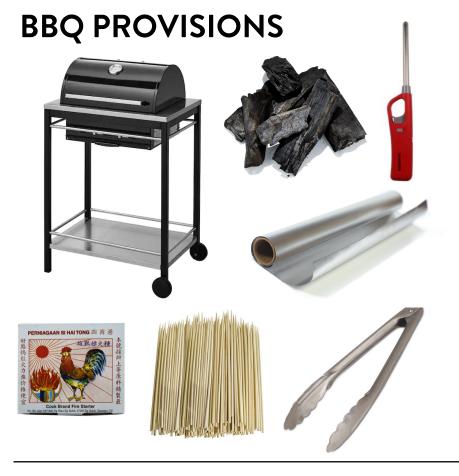

**SPOONS** 

**FORKS** 

**CHOPSTICKS** 

**LADLES** 

**BBQ PITS** 

**CHARCOAL** 

**LIGHTERS** 

**FIRESTARTERS** 

**ALUMINUM FOIL** 

**BAMBOO SKEWERS** 

**TONGS** 