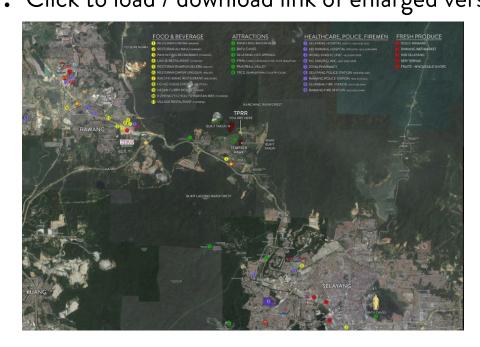

Car Parking

PHOTOS: Click HERE to load Airbnb - Photo Gallery

ATTRACTIONS, SERVICES, GROCERIES & RESTAURANTS LOCATION MAP: Click to load / download link of enlarged version