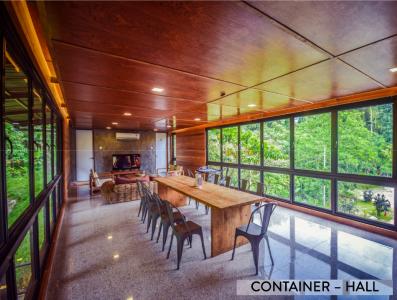

## **DETAILS OF STAY**

CHECK IN: 2 PM CHECK OUT: 12 PM

**FACILITIES (private):** Entire Container with 5 ensuite bedrooms

Outdoor Kitchen

Dining area - Pork free

BBQ area

Indoor air-con hall (Container only)

#### HALL PROVISIONS

Whiteboard / Flipchart Holder

50" TV with HDMI cable, projector & screen

UniFi TV (HyppTV) premium channels

Chairs & Tables with Washroom