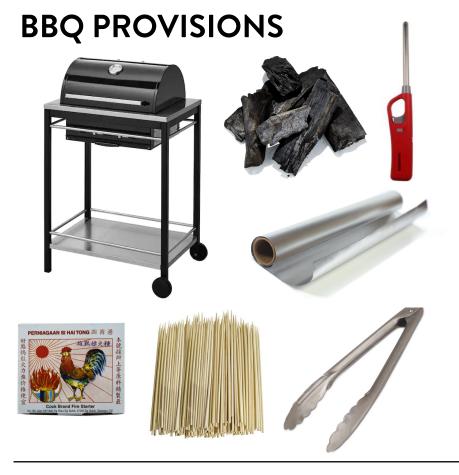

**SPOONS** 

**FORKS** 

**CHOPSTICKS** 

**LADLES** 

**BBQ PITS** 

**CHARCOAL** 

**LIGHTERS** 

**FIRESTARTERS** 

**ALUMINUM FOIL** 

**BAMBOO SKEWERS** 

**TONGS** 