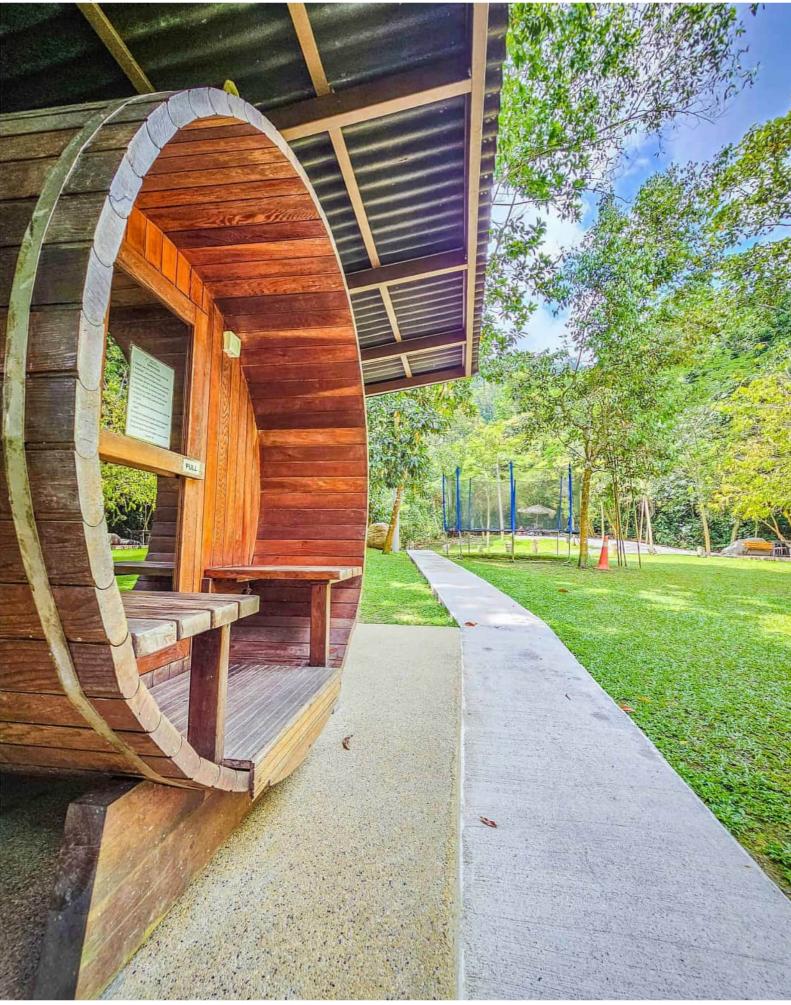

A barrel sauna is available to use during your stay, with an ewallet vending machine for snacks and drinks.

Interior of barrel sauna, which can fit comfortably 4 persons at each time, at recommended 15 mins intervals. The water in the bucket can be sprinkled on the sauna rocks.