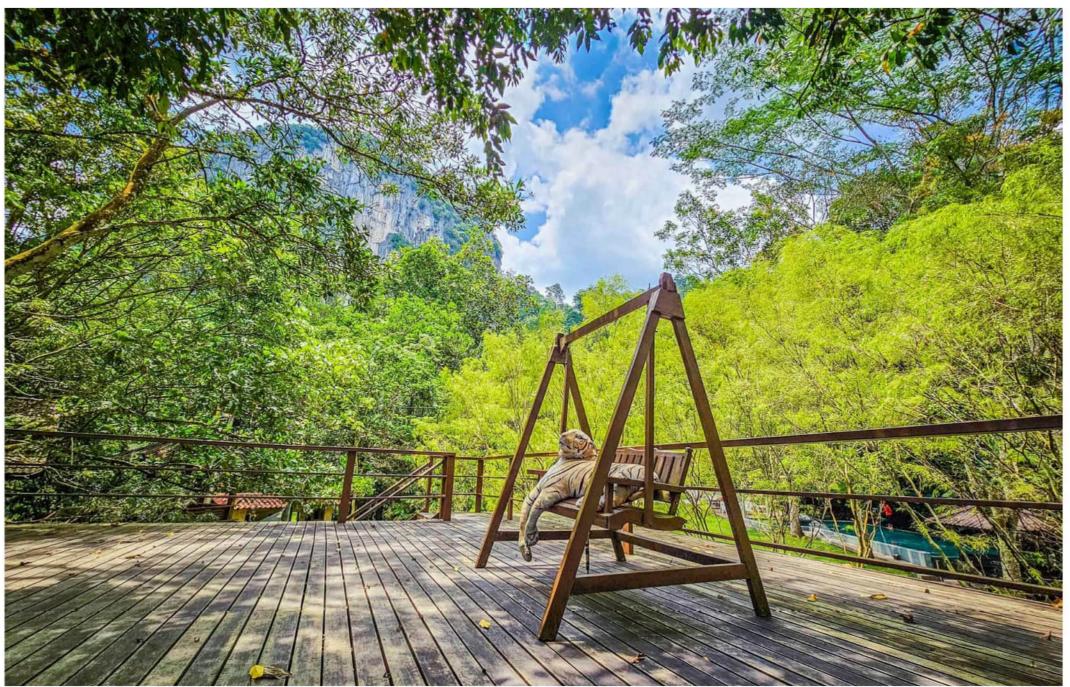

View of Bukit Takun. Villa is adjacent, about 350 feet away.

There are many outdoor spaces to sit around. Here is a marble table & stone benches, with a tensile roof shade overhead.

Swing away

Open corridor of the upstair bedrooms.

Relax and enjoy nature & a view of the golf course from the gazebos on the roof deck

Relax and enjoy nature & a view of the golf course from the gazebos on the roof deck

Sungai Kanching Waterfalls is a 5 minute drive away. (1.5 km)