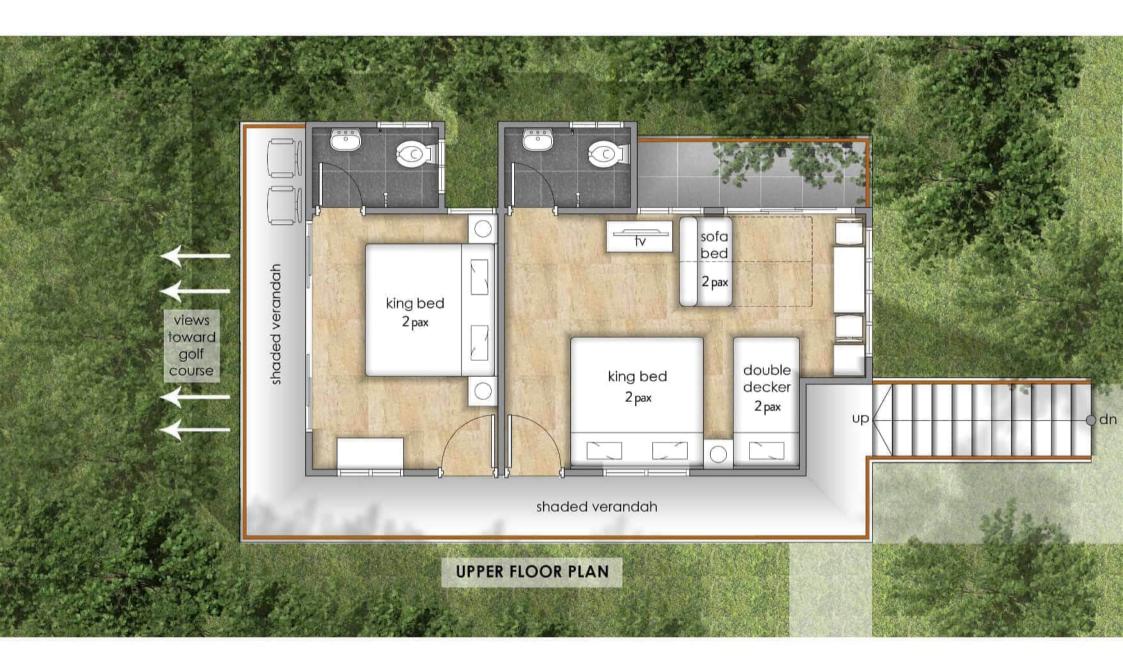

Wake up to a gorgeous view.

Two ensuite air-conditioned bedrooms in the Villa faces the golf course, separated by a glazed sliding door. This is the upstairs bedroom.

Top floor bedroom separated with a sliding door + curtains with scenic golf views

There is a jacuzzi corner where u can get your back massaged in the main pool.

1 of the 2 large family sized bedroom. This room is airconditioned & located upstairs. It sleeps max 6 people: King bed, bunk bed & sofa bed that sleeps 2. Hairdryer, iron, ironboard, kiblat sign, sejadah & towels are available.

This upstairs bedroom with the sofa bed has a balcony.

All bedrooms are ensuite & equipped with hot water rainshowers. Soap and Shampoo, Toilet paper & towels are provided. Frosted glass louvred windows can be fully opened while you shower as it faces the private side of the forest trees.

# VILLA

This is the second large family sized bedroom, also airconditioned.

This bedroom is located downstairs & with mezzanine - sleeps max 6 people: King bed, bunk bed & sofa bed sleeps 2. Hairdryer, kiblat sign, sejadah & towels are available.

All bedrooms are ensuite & equipped with hot water rainshowers. Soap and Shampoo, Toilet paper & towels are provided. Frosted glass louvred windows can be fully opened while you shower as it faces the private side of the forest trees.

All bedrooms open up to an open corridor. There are 7 steps leading to the bottom floor. 12 steps to the upper floor.

An overall view of the Pavilion which guests have private use of. It is their communal living / dining / meeting space throughout the stay.