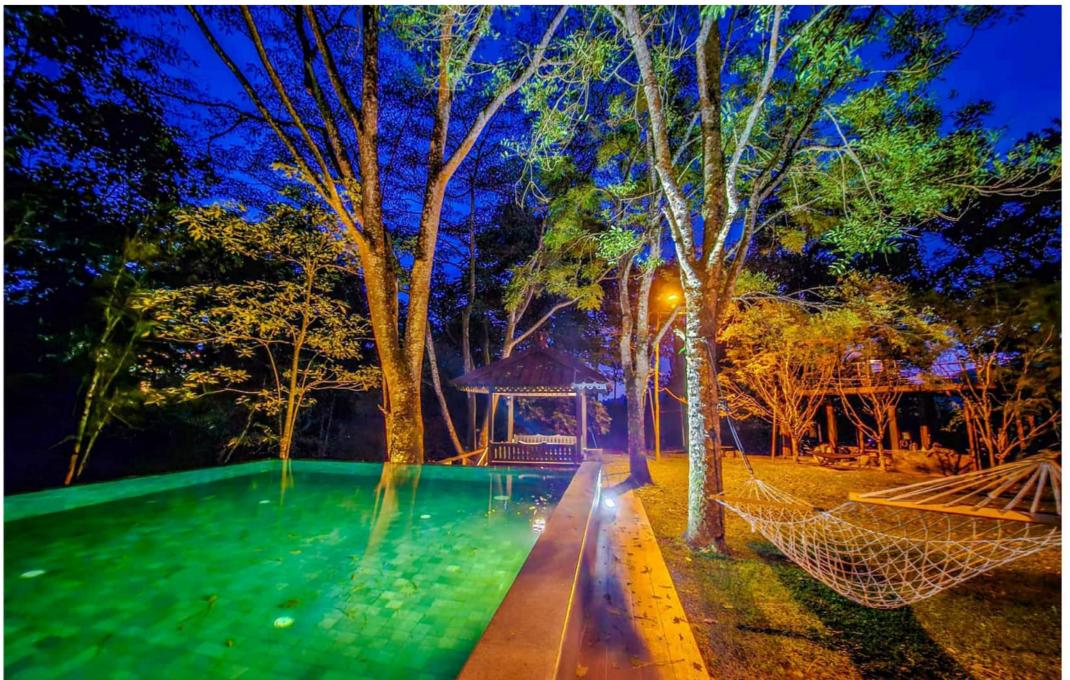

Swimming in nature with a view. Or lay on the hammocks. Please note this pool is shared with another house in the compound.

An evening swim in nature / lay on the hammocks. Please note this pool is shared with another house in the compound. TEMPLER PARK RAINFOREST RETREAT