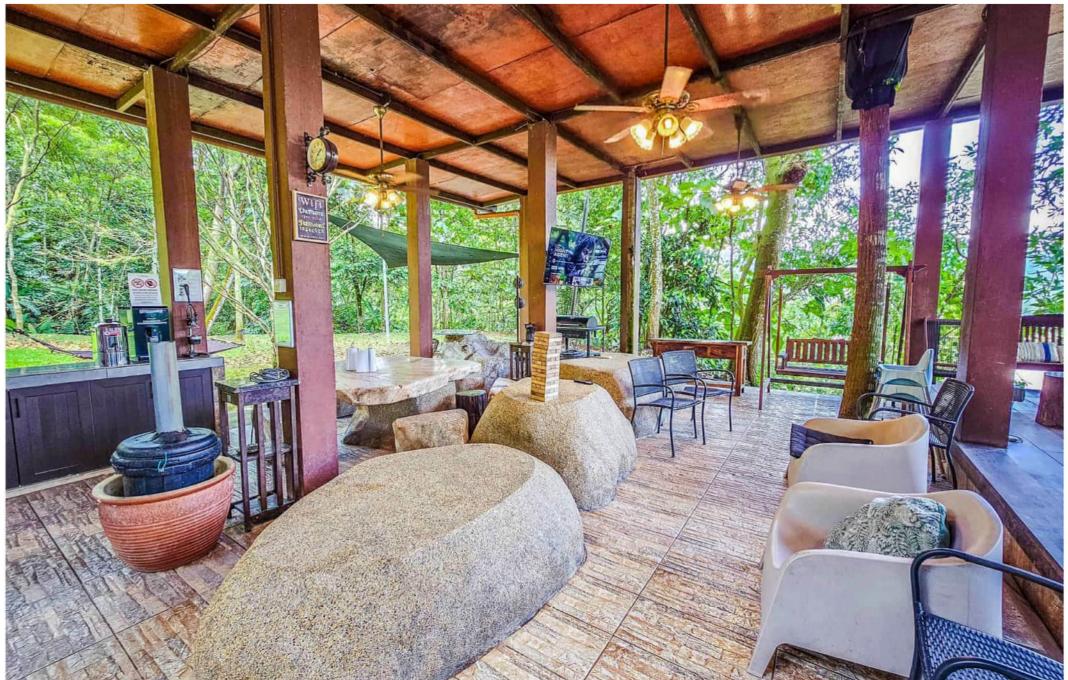

The bottom deck was designed with high ceiling & as a result is airy through cross ventilation, assisted with ceiling fans. UniFi Wifi is available. Large Jenga blocks for games. A 50" TV is also available to watch Netflix / Youtube in this space.

You can watch TV or hear some music (Netflix / Youtube) at the outdoor seating area.

A long wooden table with wood seats is used as dining or meetings or as laptop space for working.

The pavilion's upper deck enjoys fresh air a stone's throw from the city. There are magnificent views, surrounded 360° with greenery. Faces the golf & a little hill called Anak Bukit Takun & a large limestone hill behind called Bukit Takun.

All bedrooms open up to an open corridor. There are 7 steps leading to the bottom floor. 12 steps to the upper floor.

An overall view of the Pavilion which guests have private use of. It is their communal living / dining / meeting space throughout the stay.