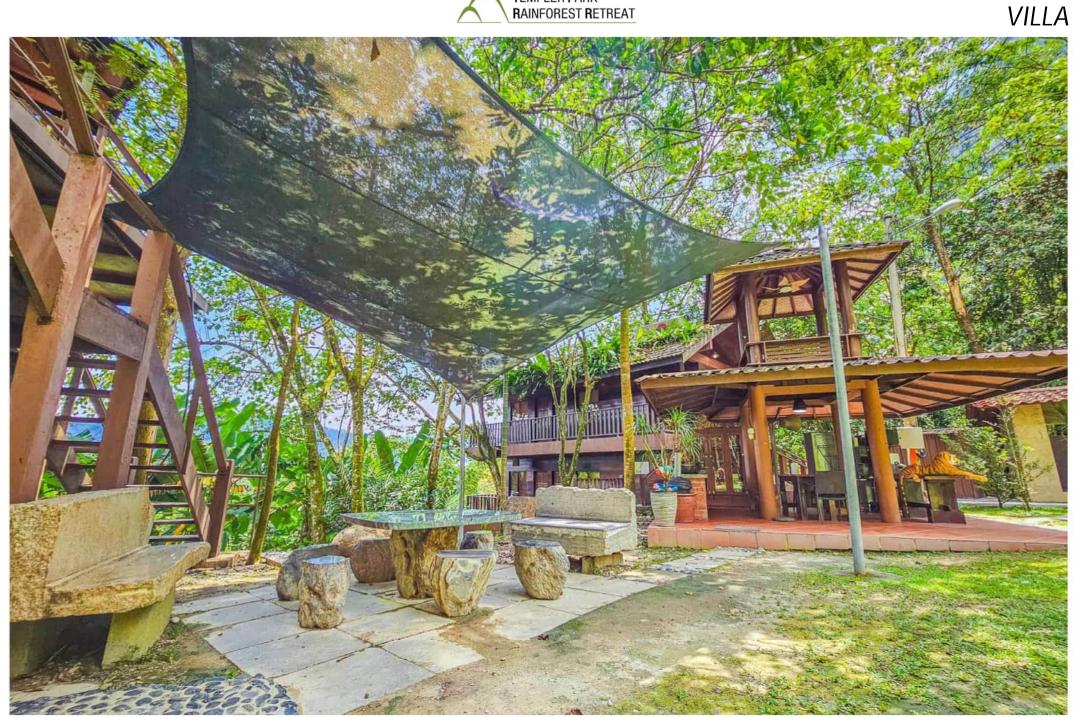

View of Bukit Takun. Villa is adjacent, about 350 feet away.

There are many outdoor spaces to sit around. Here is a marble table & stone benches, with a tensile roof shade overhead.

Swing away

Open corridor of the upstair bedrooms.