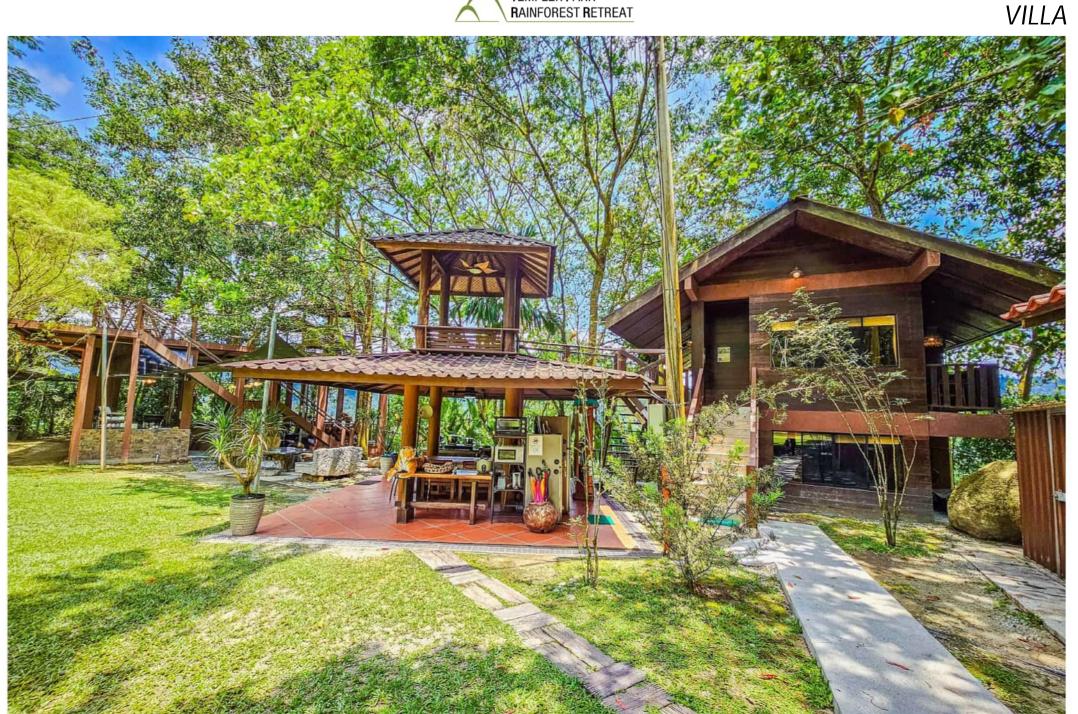

The surrounding environment of the Villa, only 30 minutes drive from KL city.

The Villa is double storey, with an outdoor corridor, surrounded by huge trees that provides additional shade. The Roof also has overgrown greenery. You will feel close to nature here.

#### VILLA

Host your outdoor activities on the large green field or just simply lay on the grass.

The wood clad villa is surrounded by trees that have grown for many years. Even the roof is full of greens. All these trees and greenery act as natural sun shades, lowering surrounding air temperature.