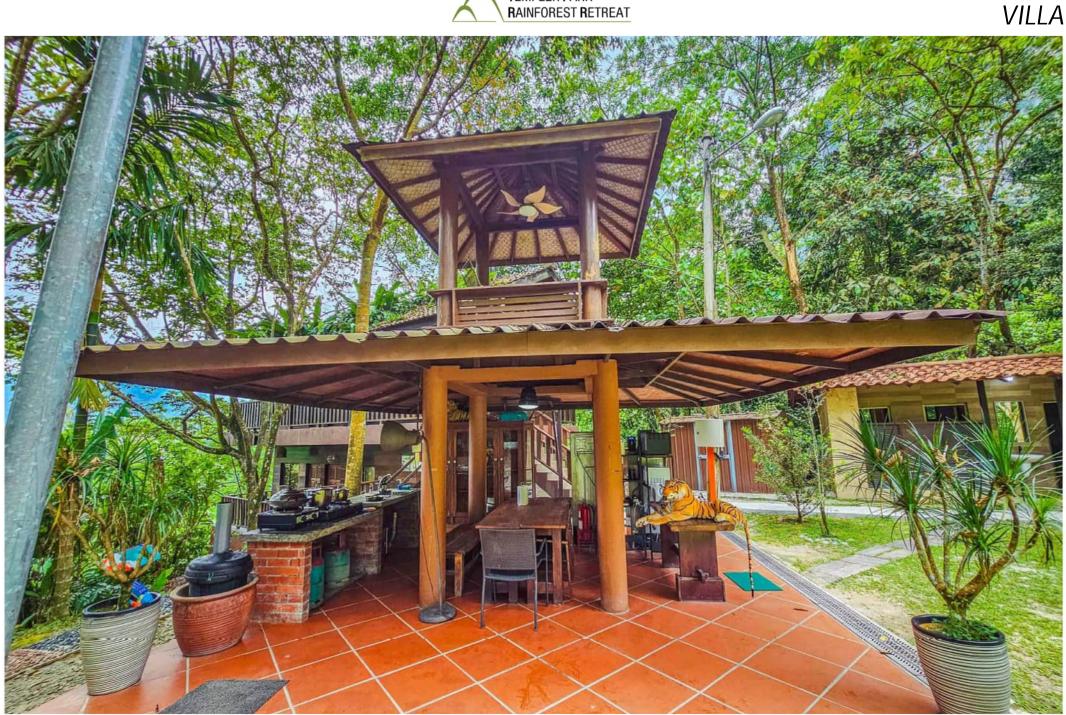

This gazebo has a seat upstairs for those that want to sit alone. Below is where cooking is done, cupboards where dry food is stored & fridge, freezers to store your cold ingredients. Ovens, toaster, microwave, kettle, blender is also located here.

UPPER FLOOR PLAN

LOWER FLOOR PLAN

TEMPLER PARK RAINFOREST RETREAT

The upper floor / roof of the pavilion is a wooden deck with gazebos and swinging chairs, more spaces to enjoy nature from.

A 14' trampoline for everyone to enjoy themselves jumping up high.