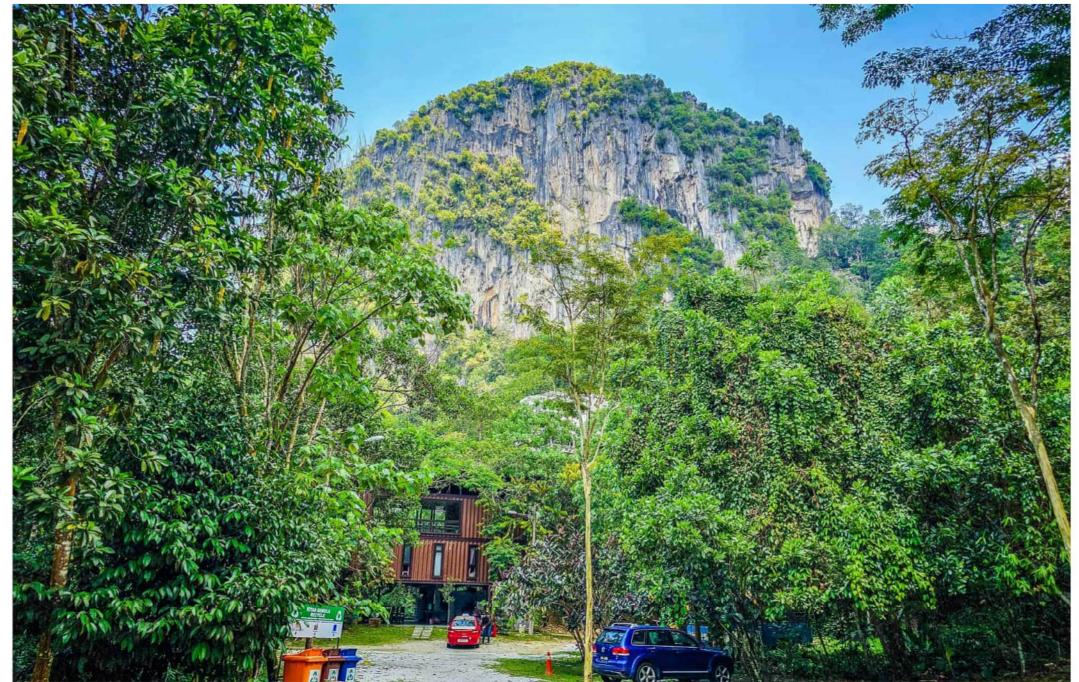

The entrance pathway leading up hill to the Retreat & Villa

There is ample car parking space here. Recycling bins are located at the parking area. You can see the other house, Container - at the end of this photo. Some facilities are shared with this house, which are: Pool, Sauna, Field and Trampoline.

## VILLA

Bukit Takun overhead & Container in the background