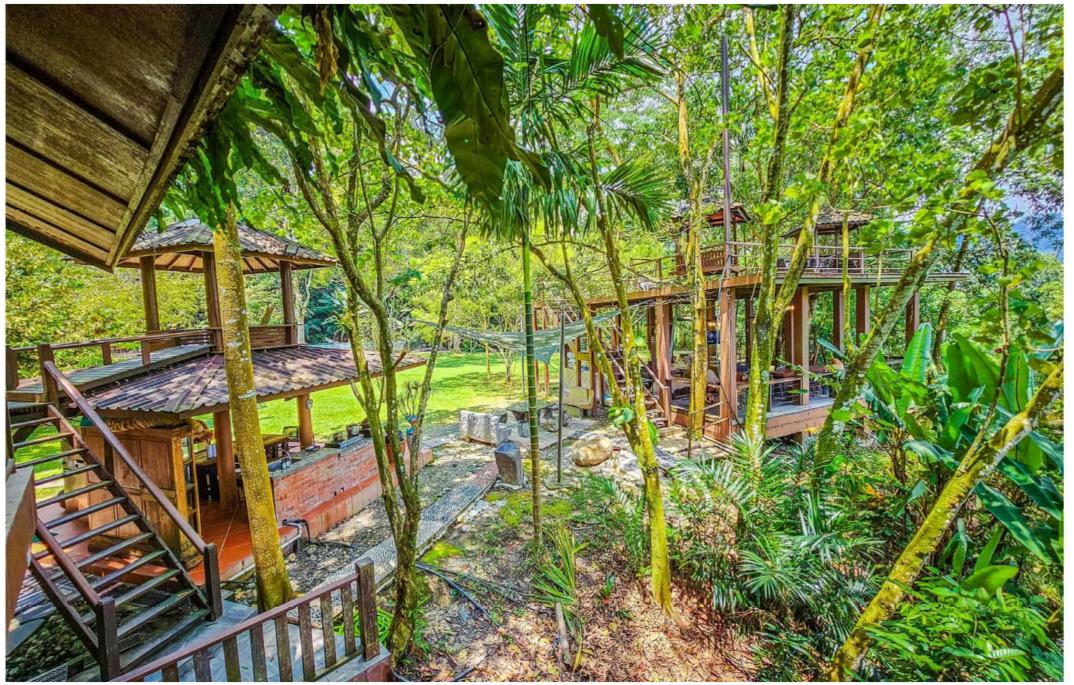

## VILLA

Spend your day lounging by the pool.

The swimming pool & jacuzzi can be used in the evenings till 10pm.

A pathway leads you from the car park to the Villa, Gazebo (Kitchen & Fridges) and Pavilion (BBQ Area, Dining, Living Area) at the far left. All these areas are outdoors, to allow you to soak in all the nature.

All bedrooms open up to an open corridor. There are 7 steps leading to the bottom floor. 12 steps to the upper floor.

An overall view of the Pavilion which guests have private use of. It is their communal living / dining / meeting space throughout the stay.

#### VILLA

Host your outdoor activities on the large green field or just simply lay on the grass.

The wood clad villa is surrounded by trees that have grown for many years. Even the roof is full of greens. All these trees and greenery act as natural sun shades, lowering surrounding air temperature.