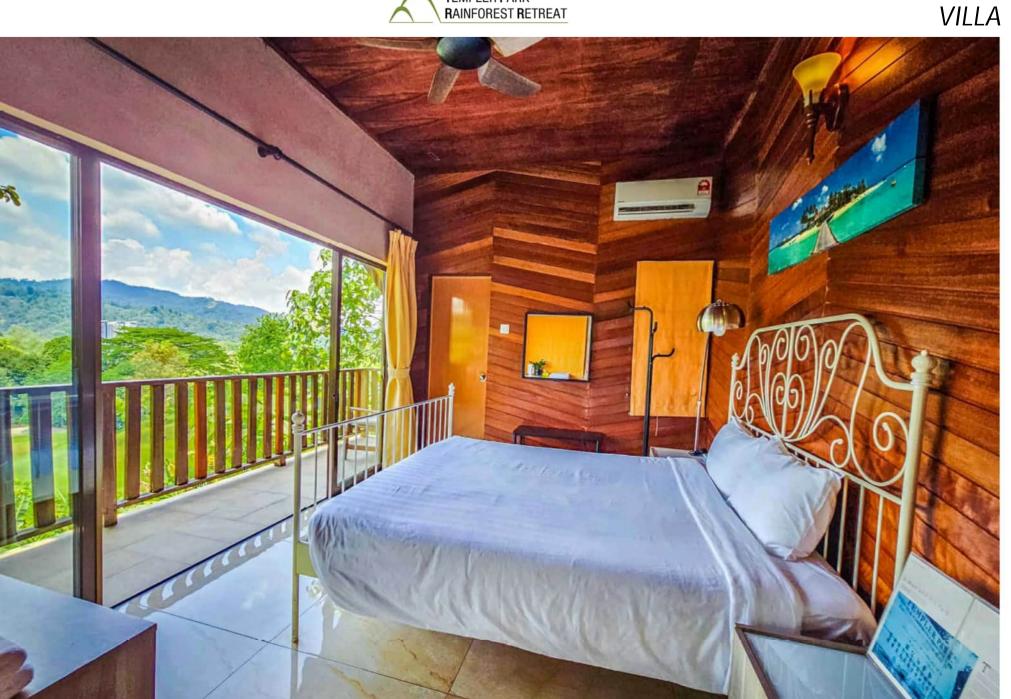

Wake up to a gorgeous view.

Two ensuite air-conditioned bedrooms in the Villa faces the golf course, separated by a glazed sliding door. This is the upstairs bedroom.

Top floor bedroom separated with a sliding door + curtains with scenic golf views

Wake up to a gorgeous view.

Two ensuite air-conditioned bedrooms in the Villa faces the golf course, separated by a glazed sliding door. This is the downstairs bedroom.

View of Anak Bukit Takun from the upper floor balcony / verandah.