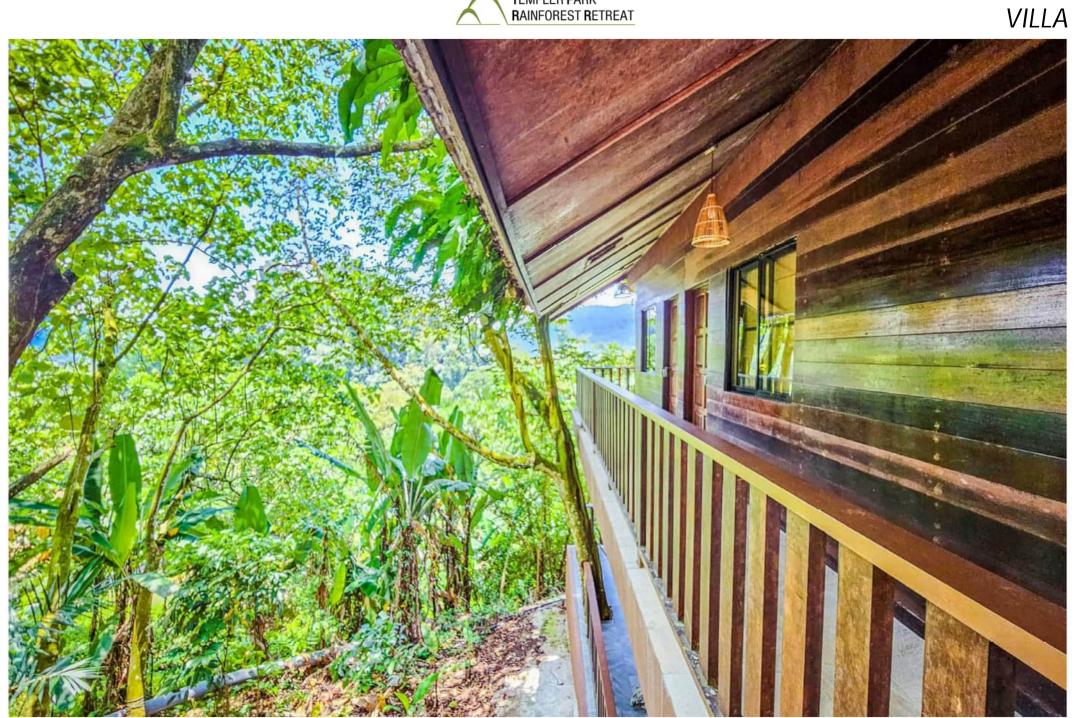

The surrounding environment of the Villa, only 30 minutes drive from KL city.

The Villa is double storey, with an outdoor corridor, surrounded by huge trees that provides additional shade. The Roof also has overgrown greenery. You will feel close to nature here.