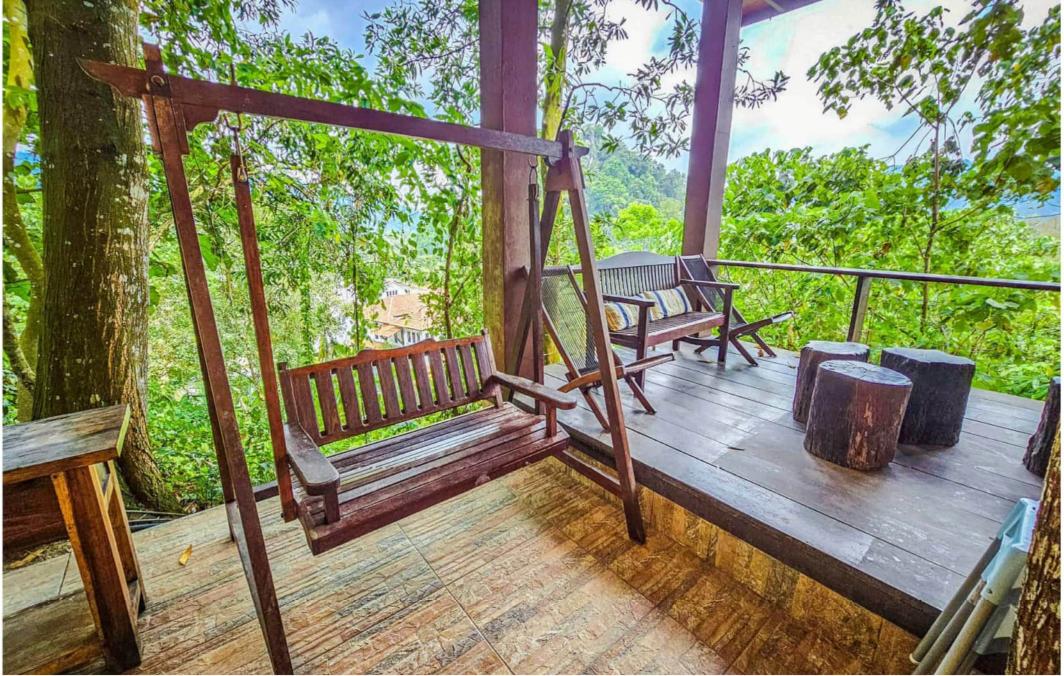

All bedrooms open up to an open corridor. There are 7 steps leading to the bottom floor. 12 steps to the upper floor.

An overall view of the Pavilion which guests have private use of. It is their communal living / dining / meeting space throughout the stay.

View of Bukit Takun. Villa is adjacent, about 350 feet away.

There are many outdoor spaces to sit around. Here is a marble table & stone benches, with a tensile roof shade overhead.

Swing away

Open corridor of the upstair bedrooms.