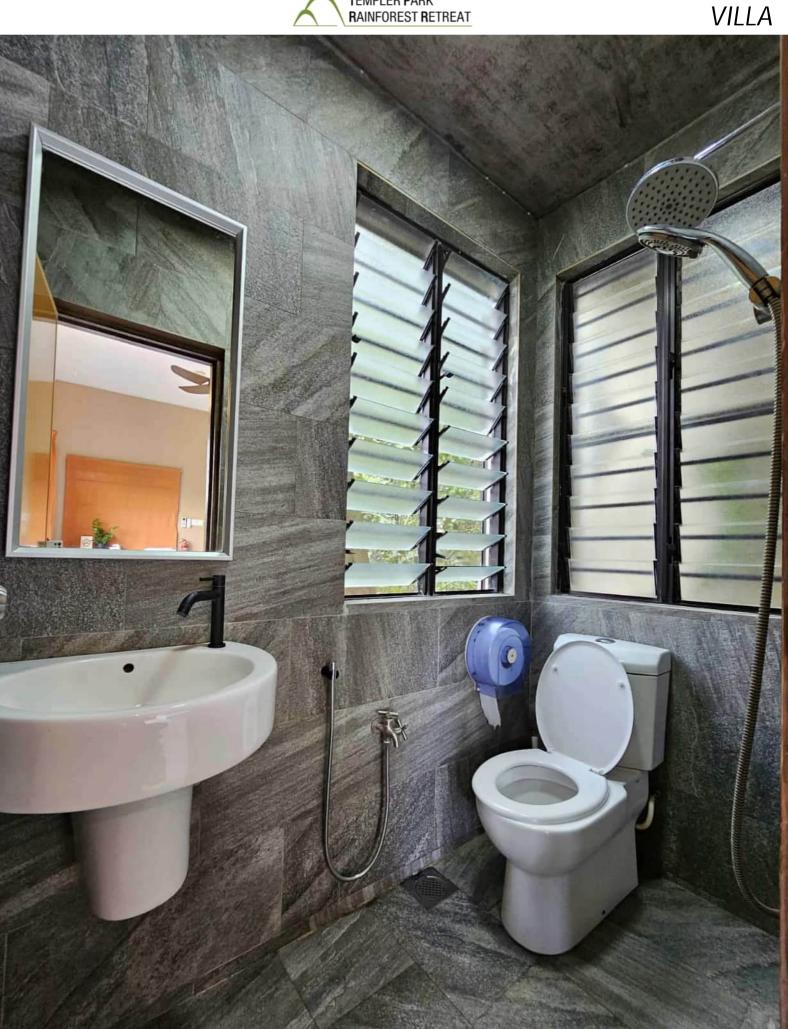

This upstairs bedroom with the sofa bed has a balcony.

All bedrooms are ensuite & equipped with hot water rainshowers. Soap and Shampoo, Toilet paper & towels are provided. Frosted glass louvred windows can be fully opened while you shower as it faces the private side of the forest trees.

All bedrooms are ensuite & equipped with hot water rainshowers. Soap and Shampoo, Toilet paper & towels are provided. Frosted glass louvred windows can be fully opened while you shower as it faces the private side of the forest trees.