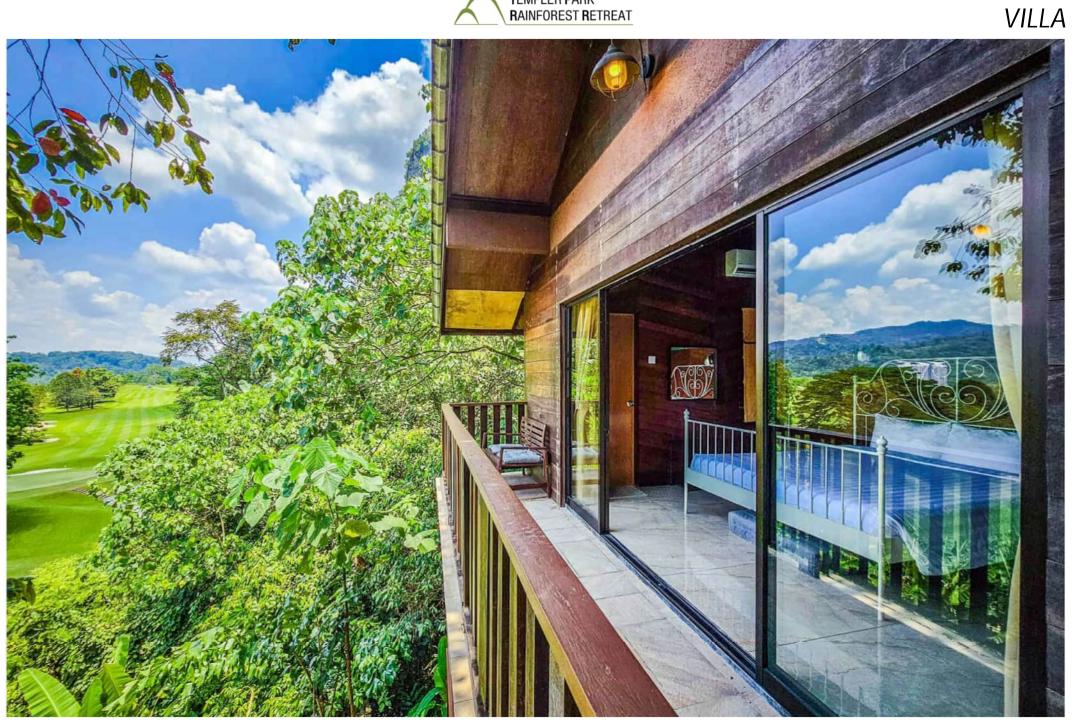

Wake up to a gorgeous view.

Two ensuite air-conditioned bedrooms in the Villa faces the golf course, separated by a glazed sliding door. This is the upstairs bedroom.

Top floor bedroom separated with a sliding door + curtains with scenic golf views

Gorgeous golf views from balconies of the bedrooms.