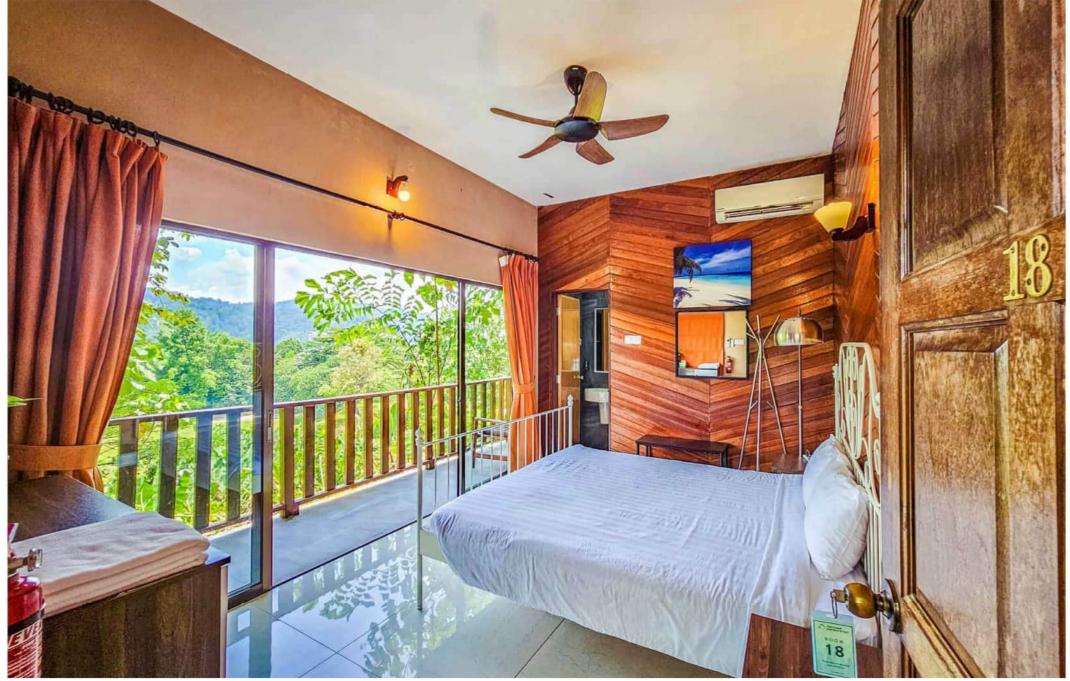

Wake up to a gorgeous view.

Two ensuite air-conditioned bedrooms in the Villa faces the golf course, separated by a glazed sliding door. This is the upstairs bedroom.

Top floor bedroom separated with a sliding door + curtains with scenic golf views

Wake up to a gorgeous view.

Two ensuite air-conditioned bedrooms in the Villa faces the golf course, separated by a glazed sliding door. This is the downstairs bedroom.

View of Anak Bukit Takun from the upper floor balcony / verandah.

Gorgeous golf views from balconies of the bedrooms.