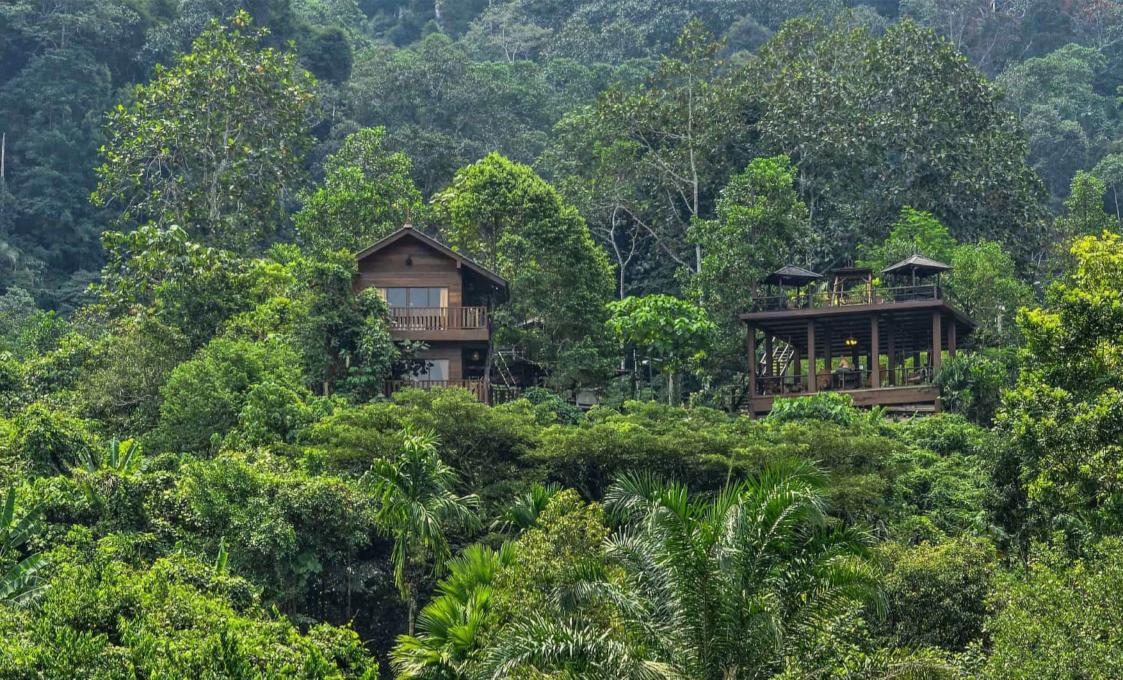

The surrounding environment of the Villa, only 30 minutes drive from KL city.

The Villa is double storey, with an outdoor corridor, surrounded by huge trees that provides additional shade. The Roof also has overgrown greenery. You will feel close to nature here.

#### VILLA

Host your outdoor activities on the large green field or just simply lay on the grass.

The wood clad villa is surrounded by trees that have grown for many years. Even the roof is full of greens. All these trees and greenery act as natural sun shades, lowering surrounding air temperature.