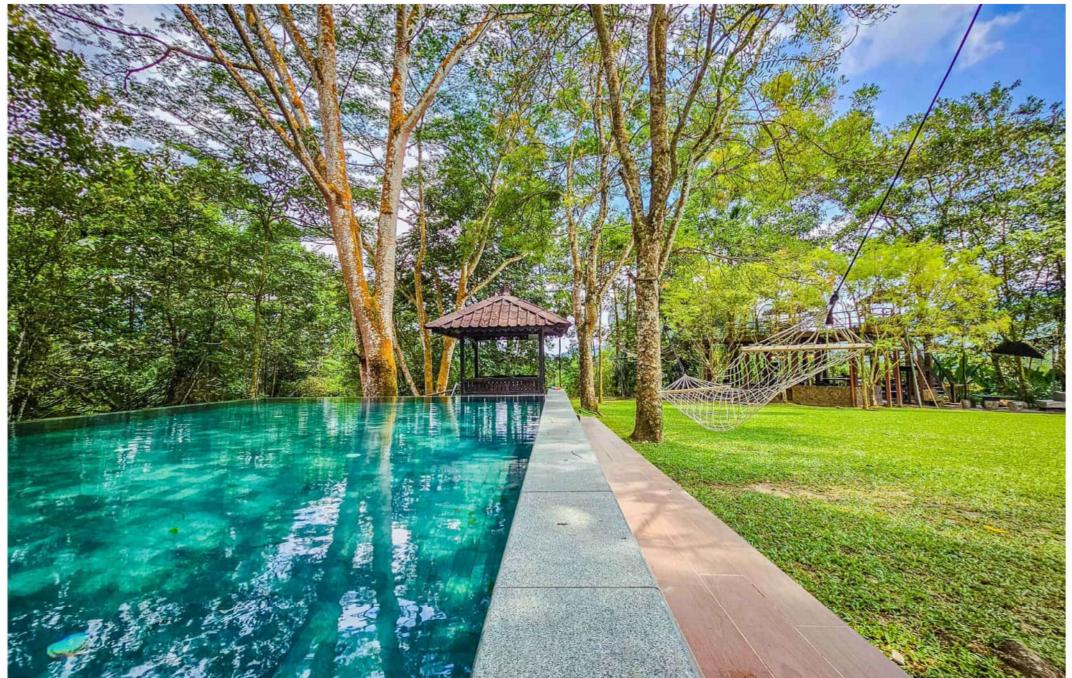

## VILLA

Infinity pool is 4 feet deep with a 2 feet deep zone for kids / babies. The pool water like a mirror, reflects the surrounding nature & is finished with nature toned granite tiles. Please note this pool is shared with another house in the compound.

Swimming in nature with a view. Or lay on the hammocks. Please note this pool is shared with another house in the compound.

An evening swim in nature / lay on the hammocks. Please note this pool is shared with another house in the compound. TEMPLER PARK RAINFOREST RETREAT