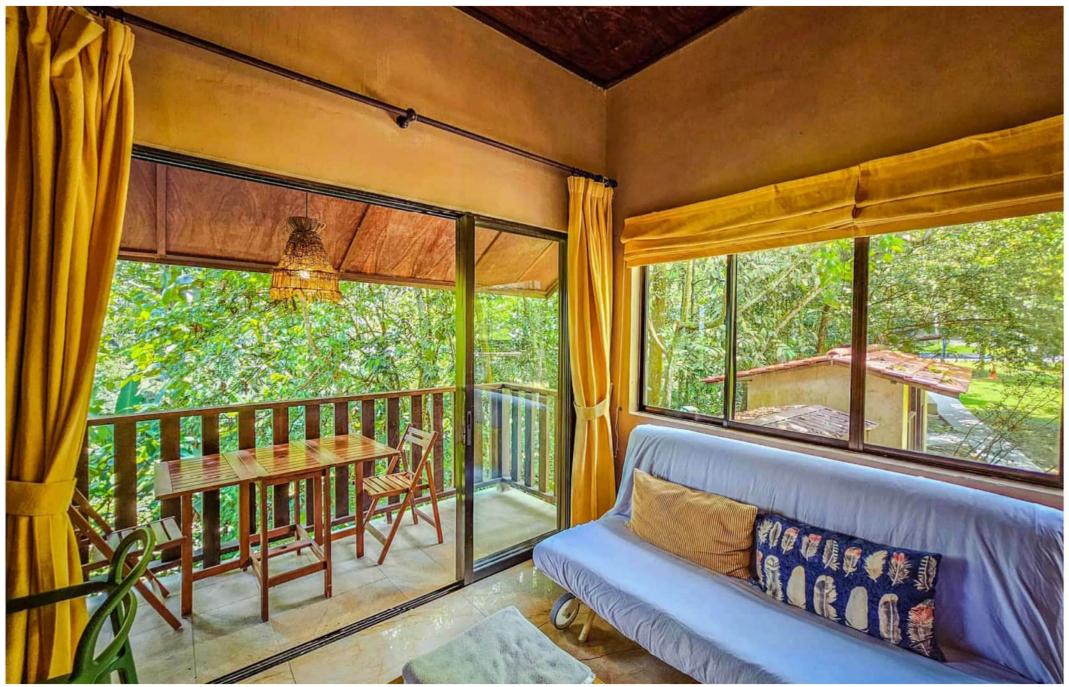

This upstairs bedroom with the sofa bed has a balcony.

All bedrooms are ensuite & equipped with hot water rainshowers. Soap and Shampoo, Toilet paper & towels are provided. Frosted glass louvred windows can be fully opened while you shower as it faces the private side of the forest trees.

Gorgeous golf views from balconies of the bedrooms.