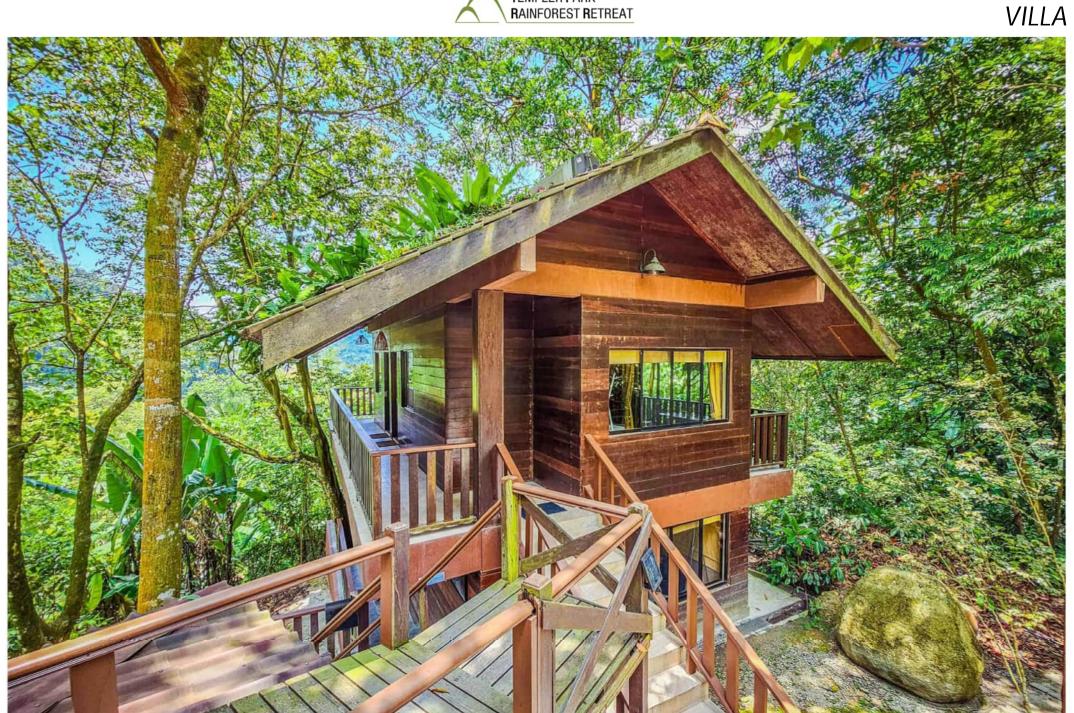

The surrounding environment of the Villa, only 30 minutes drive from KL city.

The Villa is double storey, with an outdoor corridor, surrounded by huge trees that provides additional shade. The Roof also has overgrown greenery. You will feel close to nature here.

#### VILLA

Host your outdoor activities on the large green field or just simply lay on the grass.

The wood clad villa is surrounded by trees that have grown for many years. Even the roof is full of greens. All these trees and greenery act as natural sun shades, lowering surrounding air temperature.