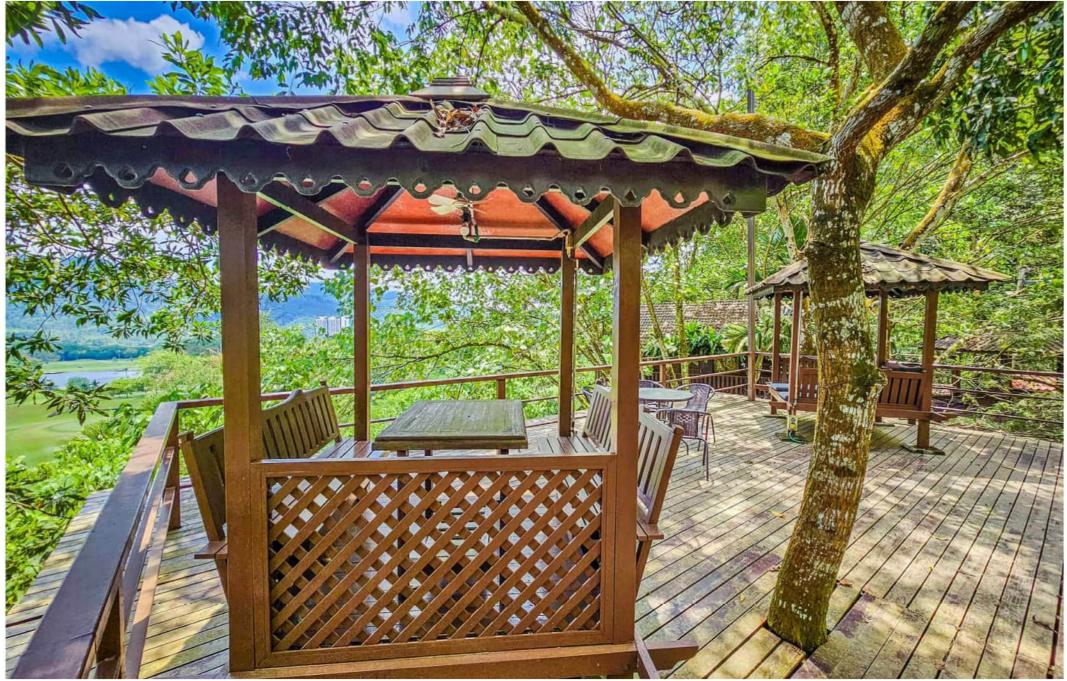

UPPER FLOOR PLAN

LOWER FLOOR PLAN

TEMPLER PARK RAINFOREST RETREAT

The upper floor / roof of the pavilion is a wooden deck with gazebos and swinging chairs, more spaces to enjoy nature from.

A 14' trampoline for everyone to enjoy themselves jumping up high.

You can watch TV or hear some music (Netflix / Youtube) at the outdoor seating area.

A long wooden table with wood seats is used as dining or meetings or as laptop space for working.

The pavilion's upper deck enjoys fresh air a stone's throw from the city. There are magnificent views, surrounded 360° with greenery. Faces the golf & a little hill called Anak Bukit Takun & a large limestone hill behind called Bukit Takun.

Relax and enjoy nature & a view of the golf course from the gazebos on the roof deck

Relax and enjoy nature & a view of the golf course from the gazebos on the roof deck

Sungai Kanching Waterfalls is a 5 minute drive away. (1.5 km)