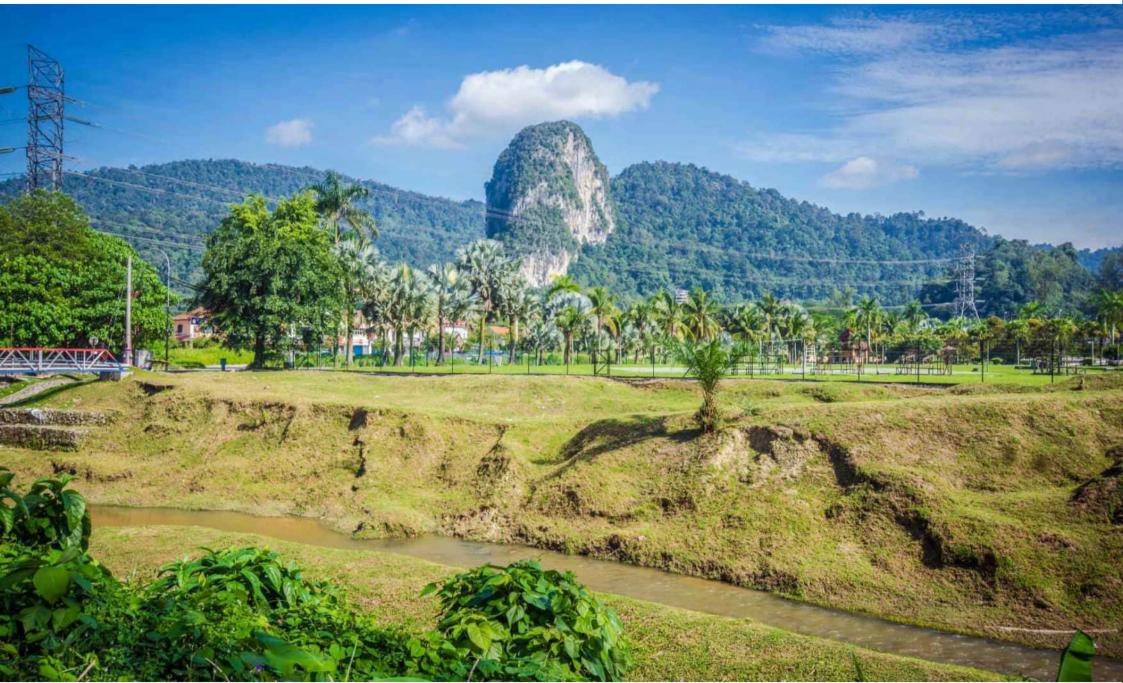

View of Bukit Takun. Villa is adjacent, about 350 feet away.

There are many outdoor spaces to sit around. Here is a marble table & stone benches, with a tensile roof shade overhead.

Swing away

Open corridor of the upstair bedrooms.

## VILLA

Bukit Takun overhead & Container in the background