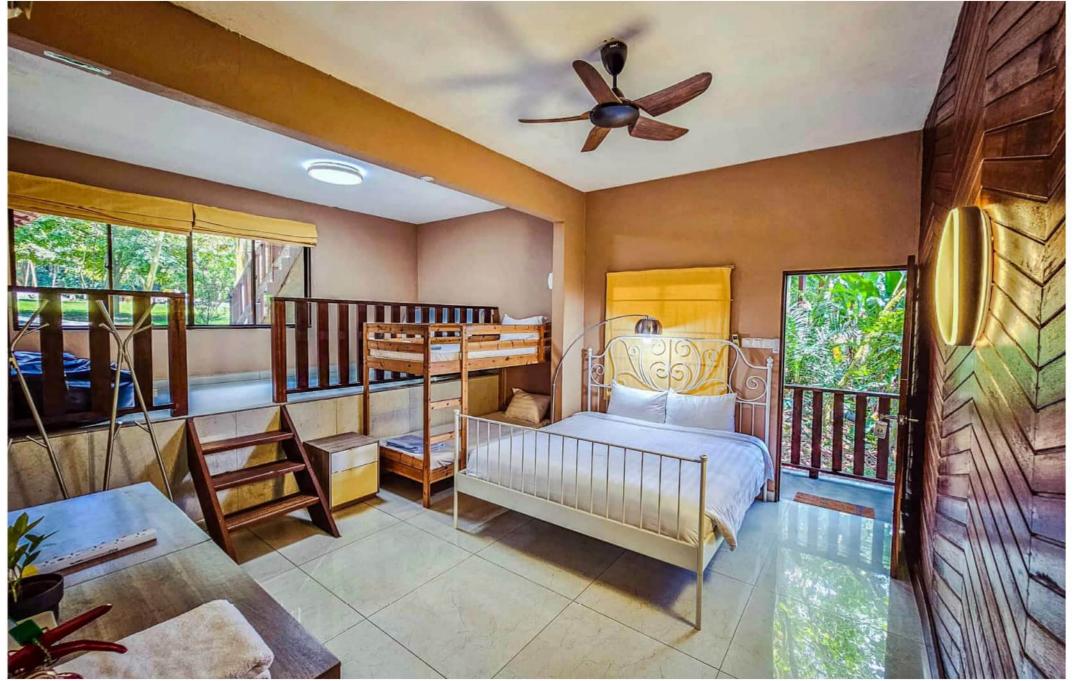

There is a jacuzzi corner where u can get your back massaged in the main pool.

1 of the 2 large family sized bedroom. This room is airconditioned & located upstairs. It sleeps max 6 people: King bed, bunk bed & sofa bed that sleeps 2. Hairdryer, iron, ironboard, kiblat sign, sejadah & towels are available.

This upstairs bedroom with the sofa bed has a balcony.

All bedrooms are ensuite & equipped with hot water rainshowers. Soap and Shampoo, Toilet paper & towels are provided. Frosted glass louvred windows can be fully opened while you shower as it faces the private side of the forest trees.