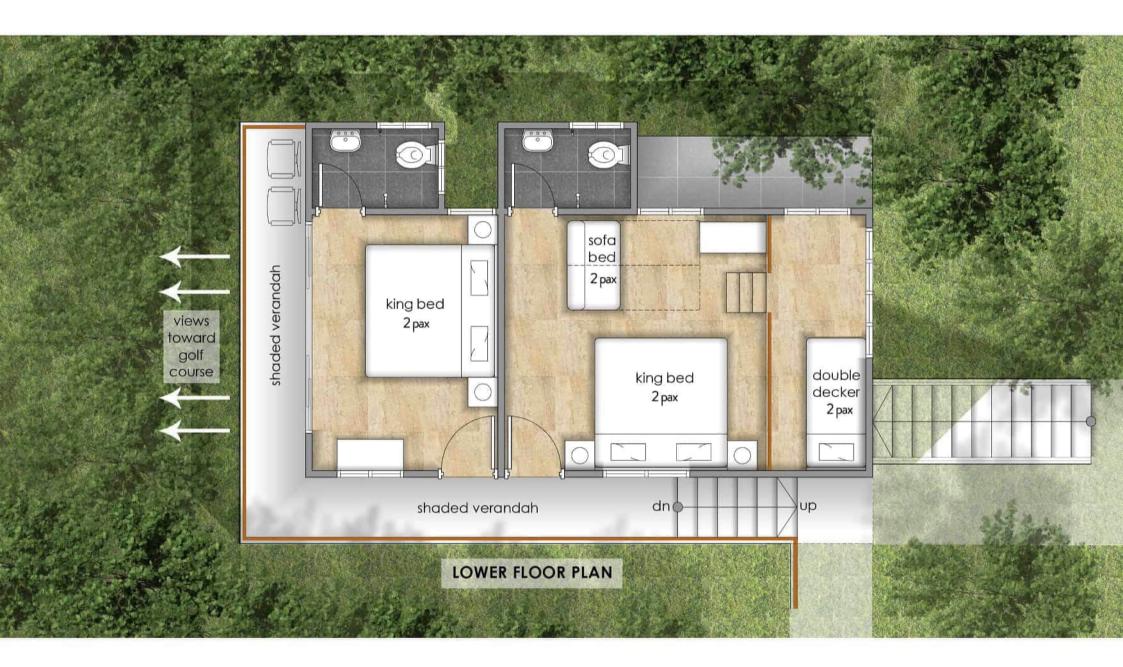

Wake up to a gorgeous view.

Two ensuite air-conditioned bedrooms in the Villa faces the golf course, separated by a glazed sliding door. This is the upstairs bedroom.

Top floor bedroom separated with a sliding door + curtains with scenic golf views

There is a jacuzzi corner where u can get your back massaged in the main pool.

1 of the 2 large family sized bedroom. This room is airconditioned & located upstairs. It sleeps max 6 people: King bed, bunk bed & sofa bed that sleeps 2. Hairdryer, iron, ironboard, kiblat sign, sejadah & towels are available.

This upstairs bedroom with the sofa bed has a balcony.

All bedrooms are ensuite & equipped with hot water rainshowers. Soap and Shampoo, Toilet paper & towels are provided. Frosted glass louvred windows can be fully opened while you shower as it faces the private side of the forest trees.

# VILLA

This is the second large family sized bedroom, also airconditioned.

This bedroom is located downstairs & with mezzanine - sleeps max 6 people: King bed, bunk bed & sofa bed sleeps 2. Hairdryer, kiblat sign, sejadah & towels are available.

All bedrooms are ensuite & equipped with hot water rainshowers. Soap and Shampoo, Toilet paper & towels are provided. Frosted glass louvred windows can be fully opened while you shower as it faces the private side of the forest trees.

All bedrooms open up to an open corridor. There are 7 steps leading to the bottom floor. 12 steps to the upper floor.

An overall view of the Pavilion which guests have private use of. It is their communal living / dining / meeting space throughout the stay.