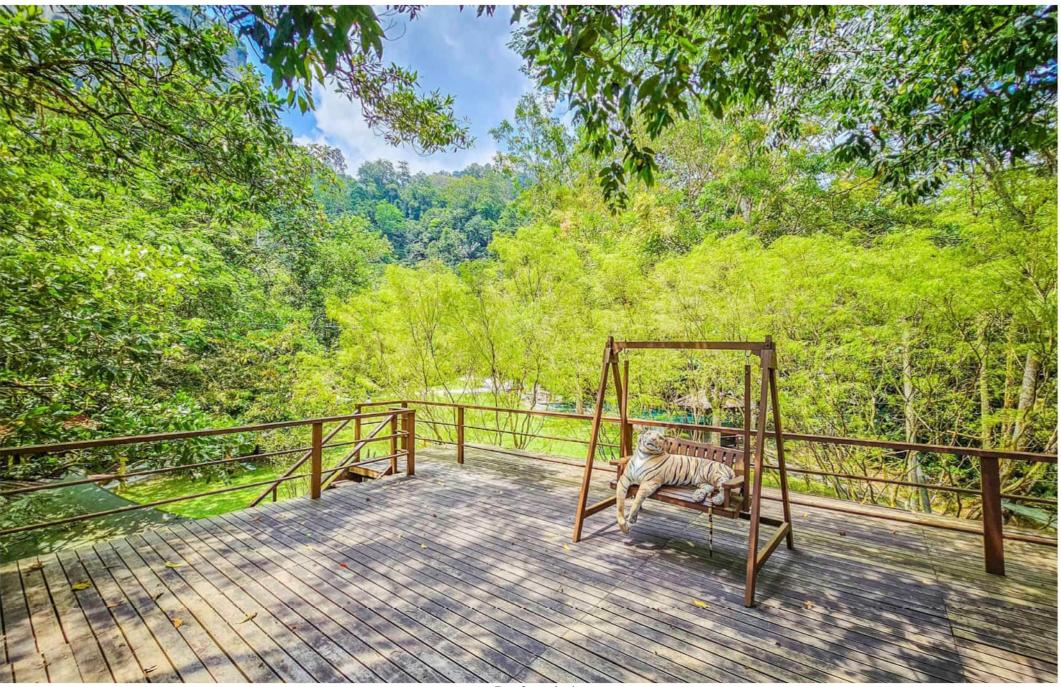

View of Bukit Takun. Villa is adjacent, about 350 feet away.

There are many outdoor spaces to sit around. Here is a marble table & stone benches, with a tensile roof shade overhead.

Swing away

Open corridor of the upstair bedrooms.

View of Villa & Gazebo from the rooftop deck.

Rooftop deck