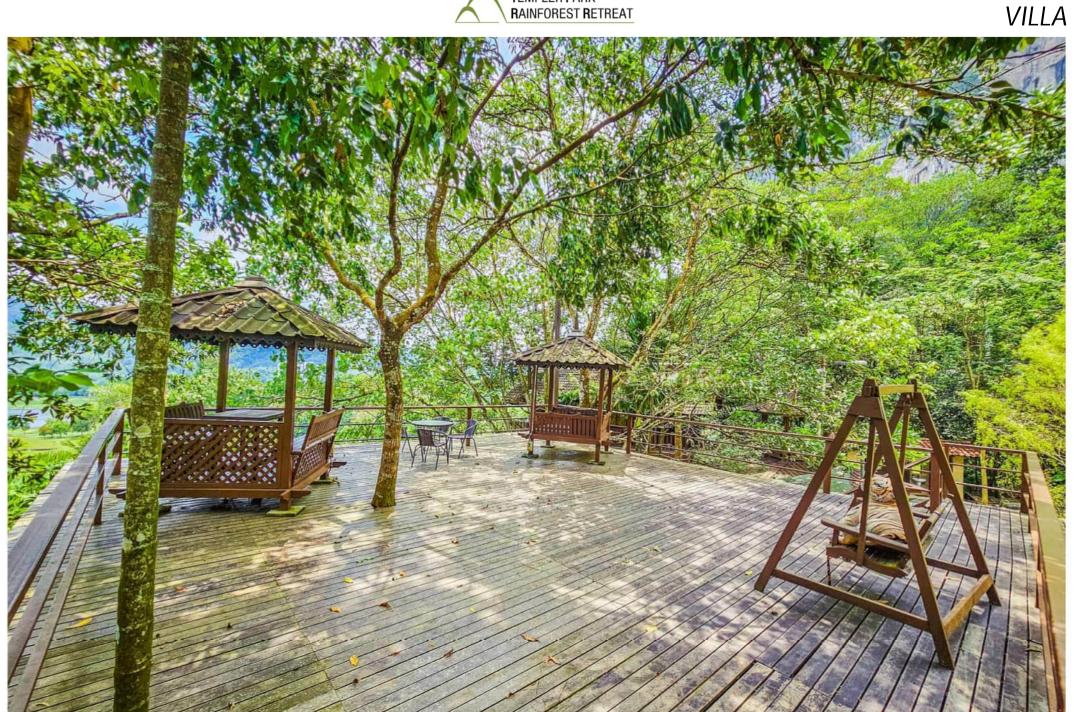

UPPER FLOOR PLAN

LOWER FLOOR PLAN

TEMPLER PARK RAINFOREST RETREAT

The upper floor / roof of the pavilion is a wooden deck with gazebos and swinging chairs, more spaces to enjoy nature from.

A 14' trampoline for everyone to enjoy themselves jumping up high.

You can watch TV or hear some music (Netflix / Youtube) at the outdoor seating area.

A long wooden table with wood seats is used as dining or meetings or as laptop space for working.

The pavilion's upper deck enjoys fresh air a stone's throw from the city. There are magnificent views, surrounded 360° with greenery. Faces the golf & a little hill called Anak Bukit Takun & a large limestone hill behind called Bukit Takun.

Relax and enjoy nature & a view of the golf course from the gazebos on the roof deck

Relax and enjoy nature & a view of the golf course from the gazebos on the roof deck

Sungai Kanching Waterfalls is a 5 minute drive away. (1.5 km)

View of Villa & Gazebo from the rooftop deck.

Rooftop deck