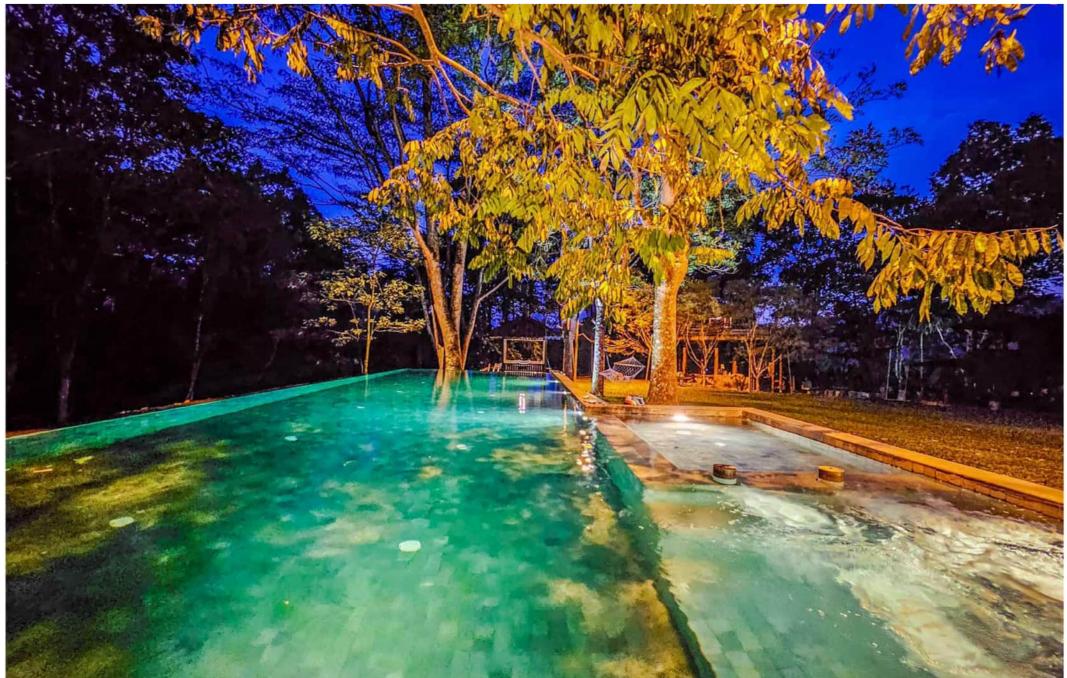

Swimming in nature with a view. Or lay on the hammocks. Please note this pool is shared with another house in the compound.

An evening swim in nature / lay on the hammocks. Please note this pool is shared with another house in the compound. TEMPLER PARK RAINFOREST RETREAT