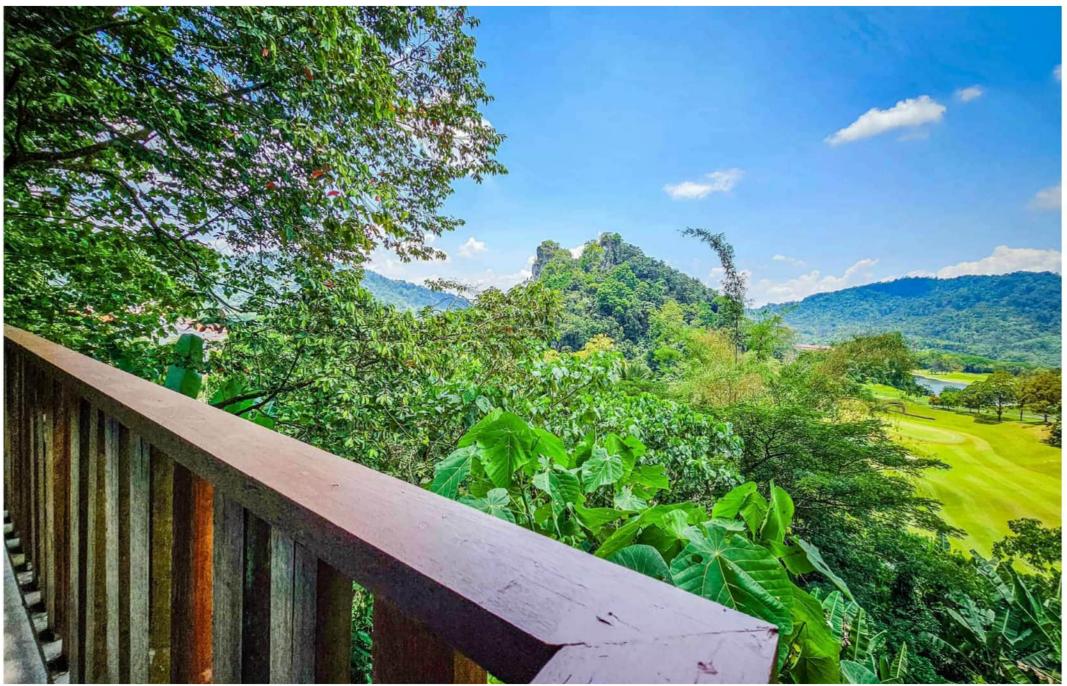

Wake up to a gorgeous view.

Two ensuite air-conditioned bedrooms in the Villa faces the golf course, separated by a glazed sliding door. This is the downstairs bedroom.

View of Anak Bukit Takun from the upper floor balcony / verandah.

View of Bukit Takun. Villa is adjacent, about 350 feet away.

There are many outdoor spaces to sit around. Here is a marble table & stone benches, with a tensile roof shade overhead.

Swing away

Open corridor of the upstair bedrooms.