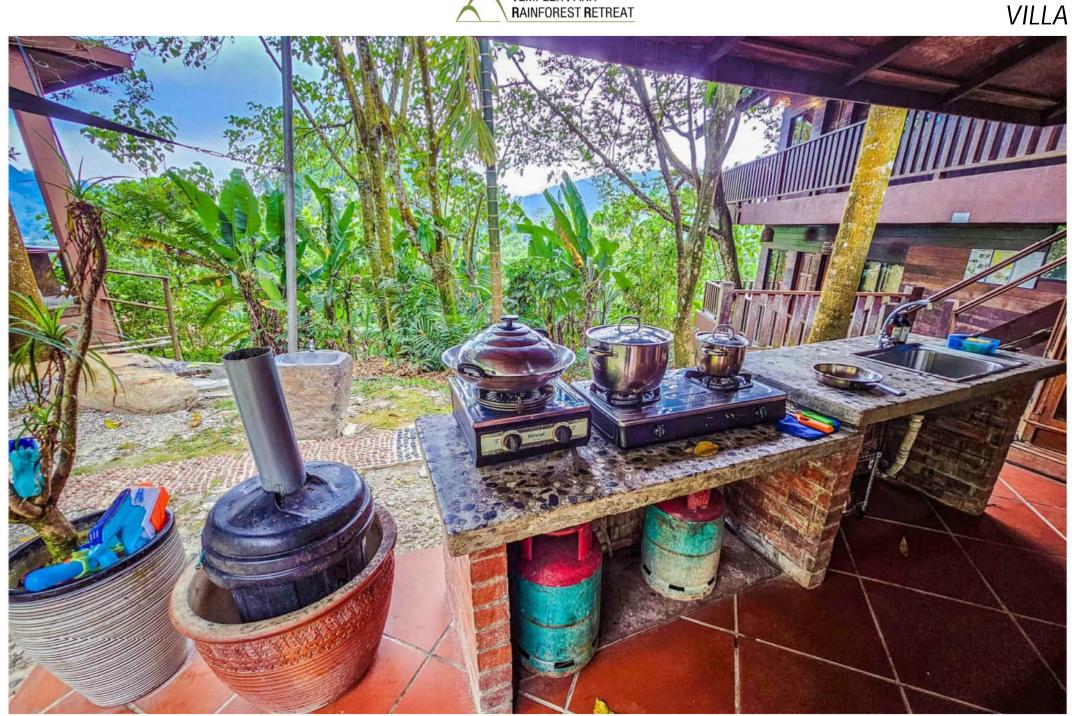

TEMPLER PARK RAINFOREST RETREAT

Kitchen provision shown in this photo: gas stoves, frying pan, wok, pots. Rubbish bins, cupboards & fridges are all monkey-proofed - monkeys occasionally visit here. Pork is strictly not allowed in this house, as it is a muslim friendly kitchen.