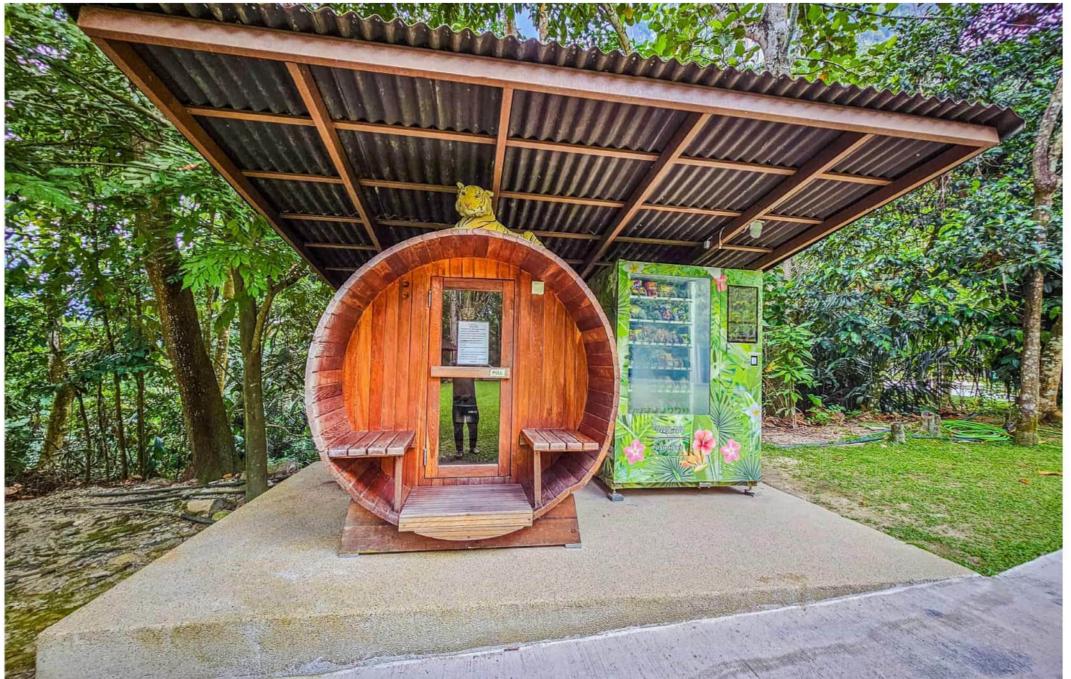

A barrel sauna is available to use during your stay, with an ewallet vending machine for snacks and drinks.

Interior of barrel sauna, which can fit comfortably 4 persons at each time, at recommended 15 mins intervals. The water in the bucket can be sprinkled on the sauna rocks.