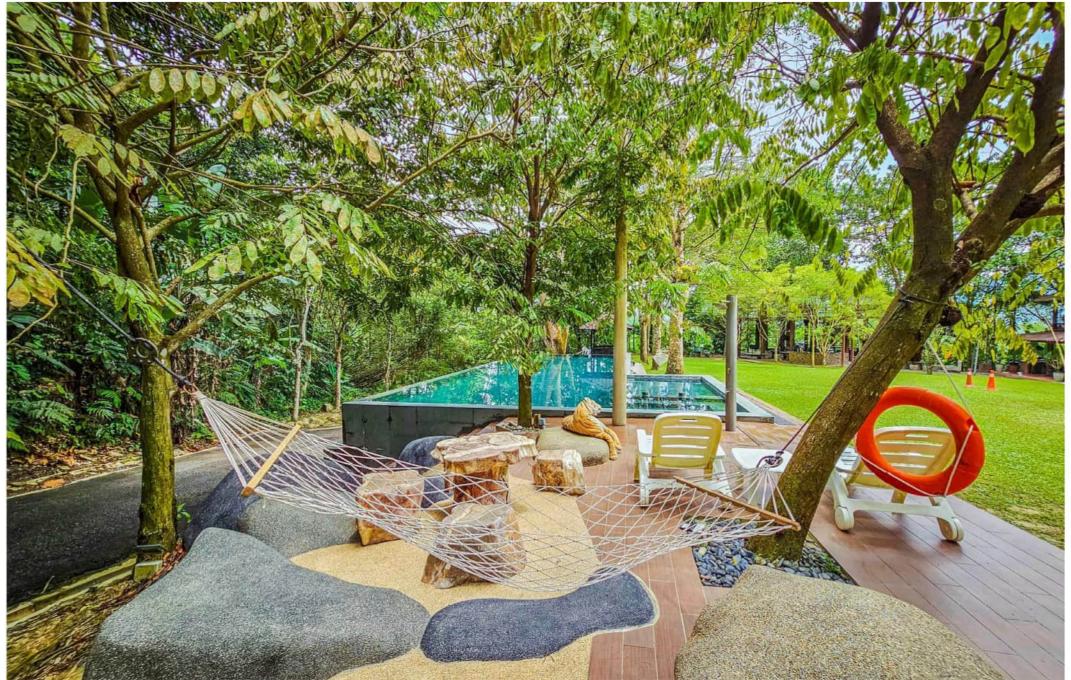

Swimming in nature with a view. Or lay on the hammocks. Please note this pool is shared with another house in the compound.

An evening swim in nature / lay on the hammocks. Please note this pool is shared with another house in the compound. TEMPLER PARK RAINFOREST RETREAT

Lay on the hammock & enjoy the sounds and sights of nature!

Swimming in nature with Bukit Takun as backdrop. Please note this pool is shared with another house in the compound.

View of Gazebo & Pavilion from the bedroom corridor upstairs.