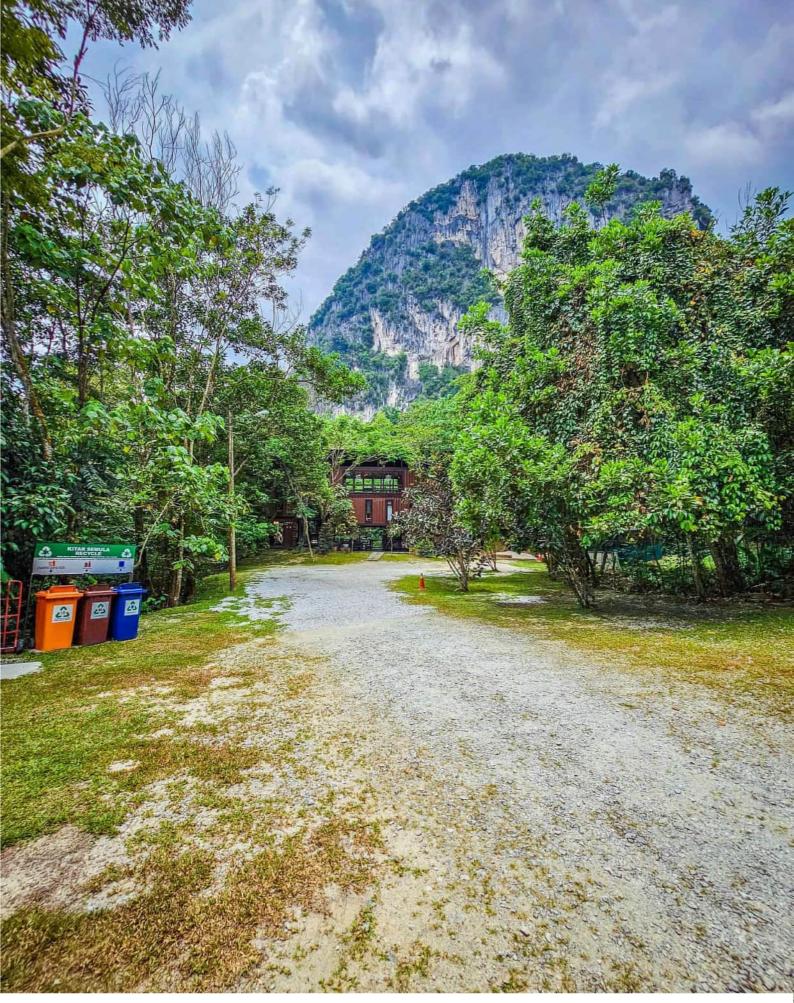

View of Bukit Takun. Villa is adjacent, about 350 feet away.

There are many outdoor spaces to sit around. Here is a marble table & stone benches, with a tensile roof shade overhead.

Swing away

Open corridor of the upstair bedrooms.

## VILLA

Bukit Takun overhead & Container in the background