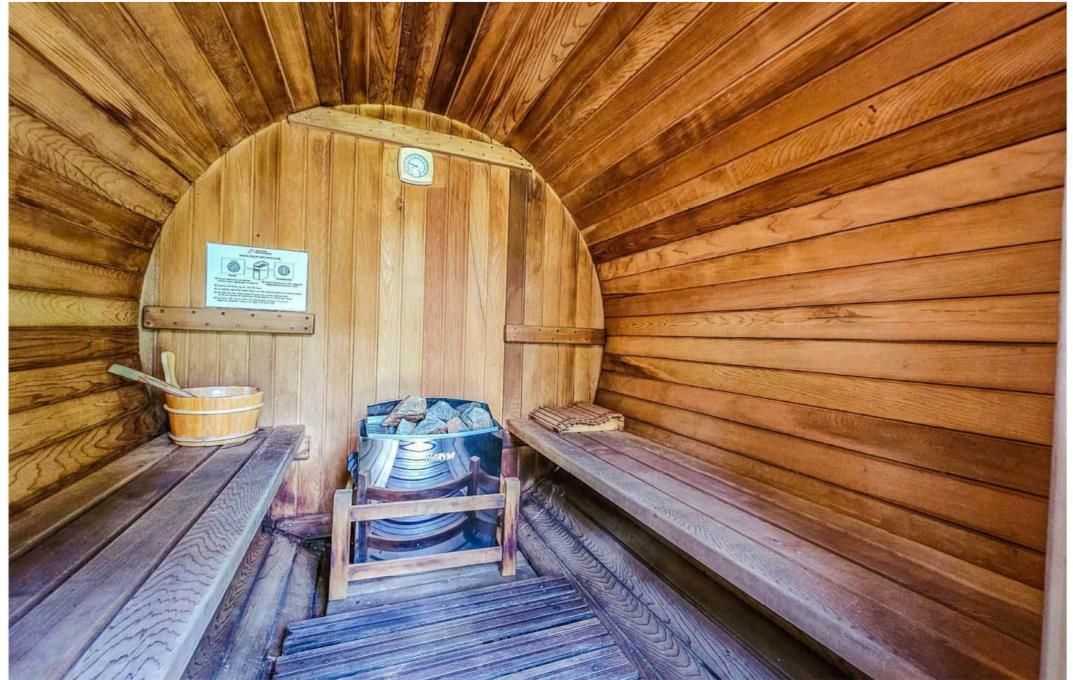

A barrel sauna is available to use during your stay, with an ewallet vending machine for snacks and drinks.

Interior of barrel sauna, which can fit comfortably 4 persons at each time, at recommended 15 mins intervals. The water in the bucket can be sprinkled on the sauna rocks.