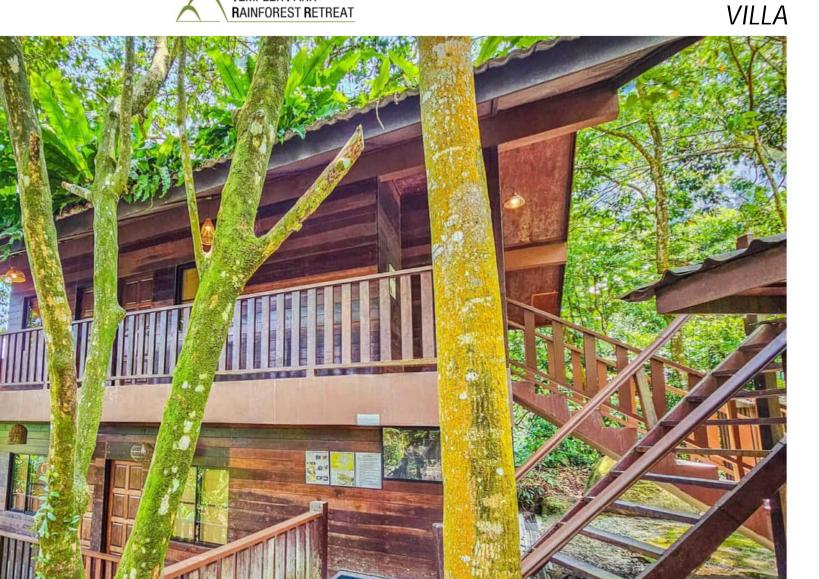

The surrounding environment of the Villa, only 30 minutes drive from KL city.

The Villa is double storey, with an outdoor corridor, surrounded by huge trees that provides additional shade. The Roof also has overgrown greenery. You will feel close to nature here.