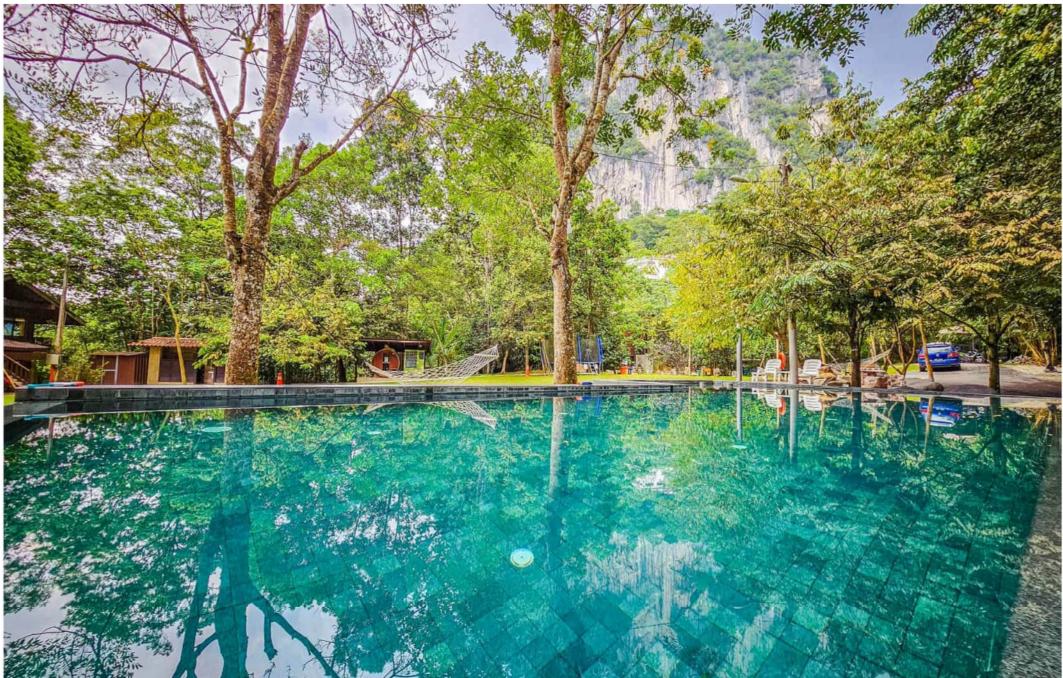

## VILLA

Infinity pool is 4 feet deep with a 2 feet deep zone for kids / babies. The pool water like a mirror, reflects the surrounding nature & is finished with nature toned granite tiles. Please note this pool is shared with another house in the compound.

## VILLA

Spend your day lounging by the pool.

The swimming pool & jacuzzi can be used in the evenings till 10pm.

A pathway leads you from the car park to the Villa, Gazebo (Kitchen & Fridges) and Pavilion (BBQ Area, Dining, Living Area) at the far left. All these areas are outdoors, to allow you to soak in all the nature.

Swimming in nature with a view. Or lay on the hammocks. Please note this pool is shared with another house in the compound.

An evening swim in nature / lay on the hammocks. Please note this pool is shared with another house in the compound. TEMPLER PARK RAINFOREST RETREAT

Lay on the hammock & enjoy the sounds and sights of nature!

Swimming in nature with Bukit Takun as backdrop. Please note this pool is shared with another house in the compound.

View of Gazebo & Pavilion from the bedroom corridor upstairs.