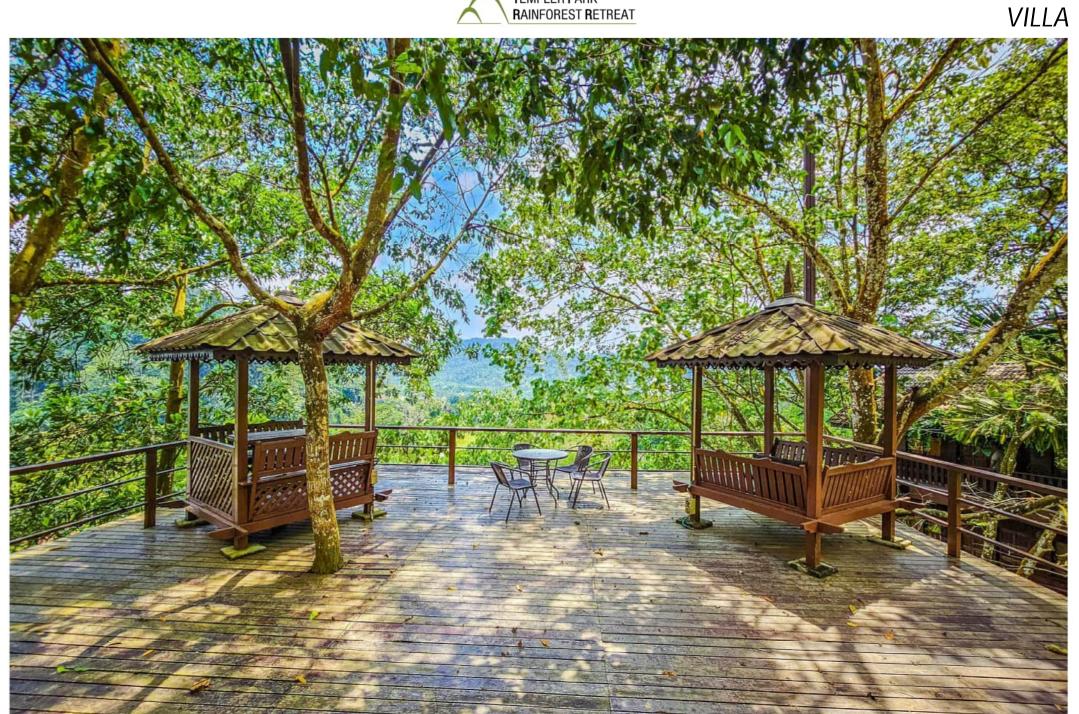

UPPER FLOOR PLAN

LOWER FLOOR PLAN

TEMPLER PARK RAINFOREST RETREAT

The upper floor / roof of the pavilion is a wooden deck with gazebos and swinging chairs, more spaces to enjoy nature from.

A 14' trampoline for everyone to enjoy themselves jumping up high.

You can watch TV or hear some music (Netflix / Youtube) at the outdoor seating area.

A long wooden table with wood seats is used as dining or meetings or as laptop space for working.

The pavilion's upper deck enjoys fresh air a stone's throw from the city. There are magnificent views, surrounded 360° with greenery. Faces the golf & a little hill called Anak Bukit Takun & a large limestone hill behind called Bukit Takun.

Relax and enjoy nature & a view of the golf course from the gazebos on the roof deck

Relax and enjoy nature & a view of the golf course from the gazebos on the roof deck

Sungai Kanching Waterfalls is a 5 minute drive away. (1.5 km)