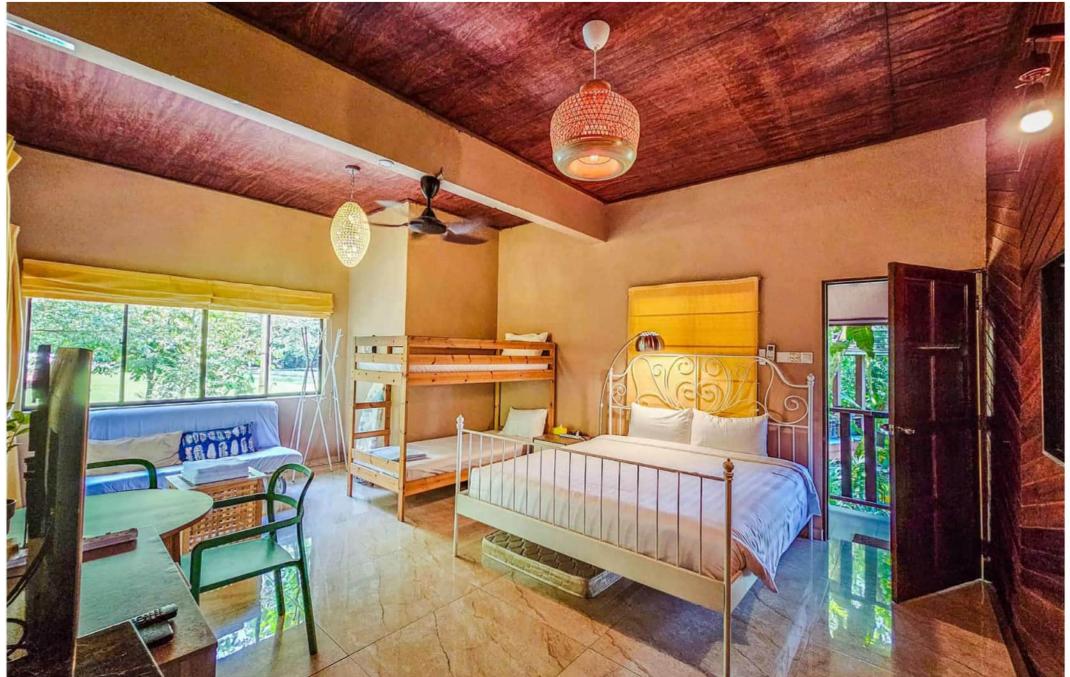

There is a jacuzzi corner where u can get your back massaged in the main pool.

1 of the 2 large family sized bedroom. This room is airconditioned & located upstairs. It sleeps max 6 people: King bed, bunk bed & sofa bed that sleeps 2. Hairdryer, iron, ironboard, kiblat sign, sejadah & towels are available.

# VILLA

This is the second large family sized bedroom, also airconditioned.

This bedroom is located downstairs & with mezzanine - sleeps max 6 people: King bed, bunk bed & sofa bed sleeps 2. Hairdryer, kiblat sign, sejadah & towels are available.