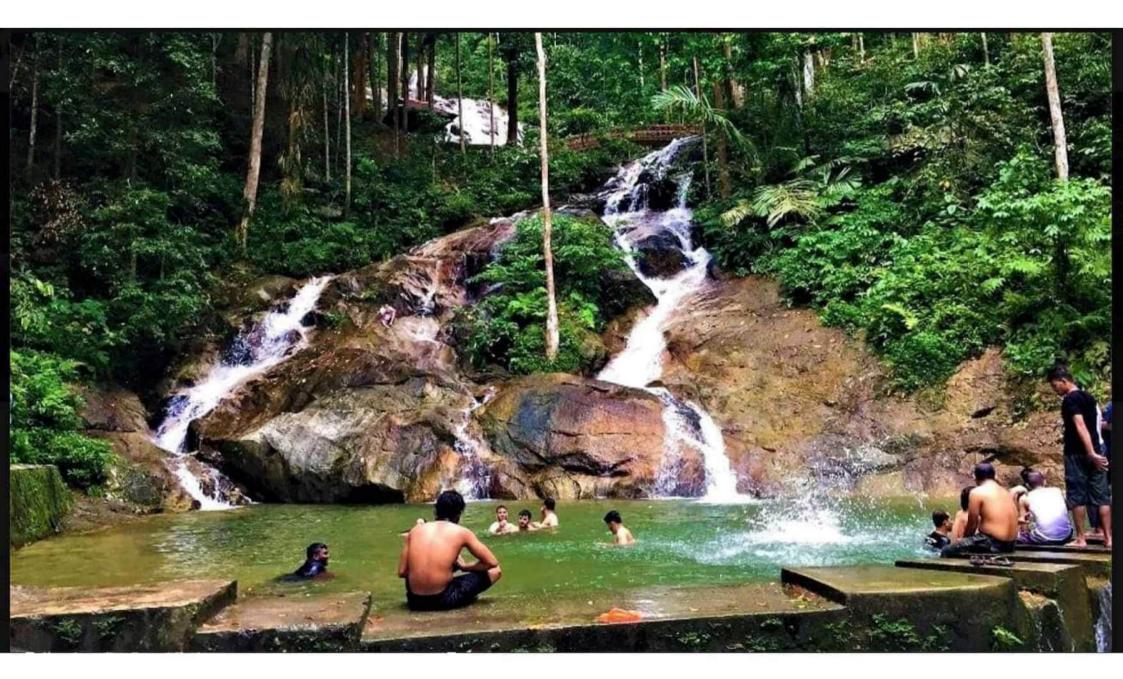

Relax and enjoy nature & a view of the golf course from the gazebos on the roof deck

Relax and enjoy nature & a view of the golf course from the gazebos on the roof deck

Sungai Kanching Waterfalls is a 5 minute drive away. (1.5 km)