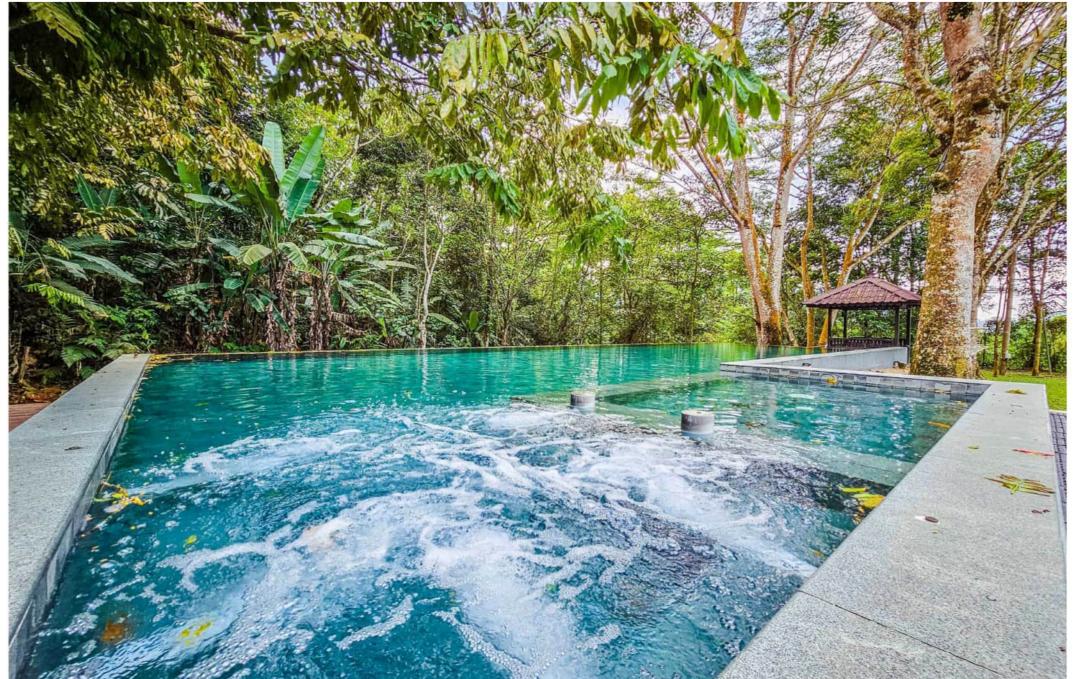

## VILLA

Infinity pool is 4 feet deep with a 2 feet deep zone for kids / babies. The pool water like a mirror, reflects the surrounding nature & is finished with nature toned granite tiles. Please note this pool is shared with another house in the compound.

## VILLA

Spend your day lounging by the pool.

The swimming pool & jacuzzi can be used in the evenings till 10pm.

A pathway leads you from the car park to the Villa, Gazebo (Kitchen & Fridges) and Pavilion (BBQ Area, Dining, Living Area) at the far left. All these areas are outdoors, to allow you to soak in all the nature.