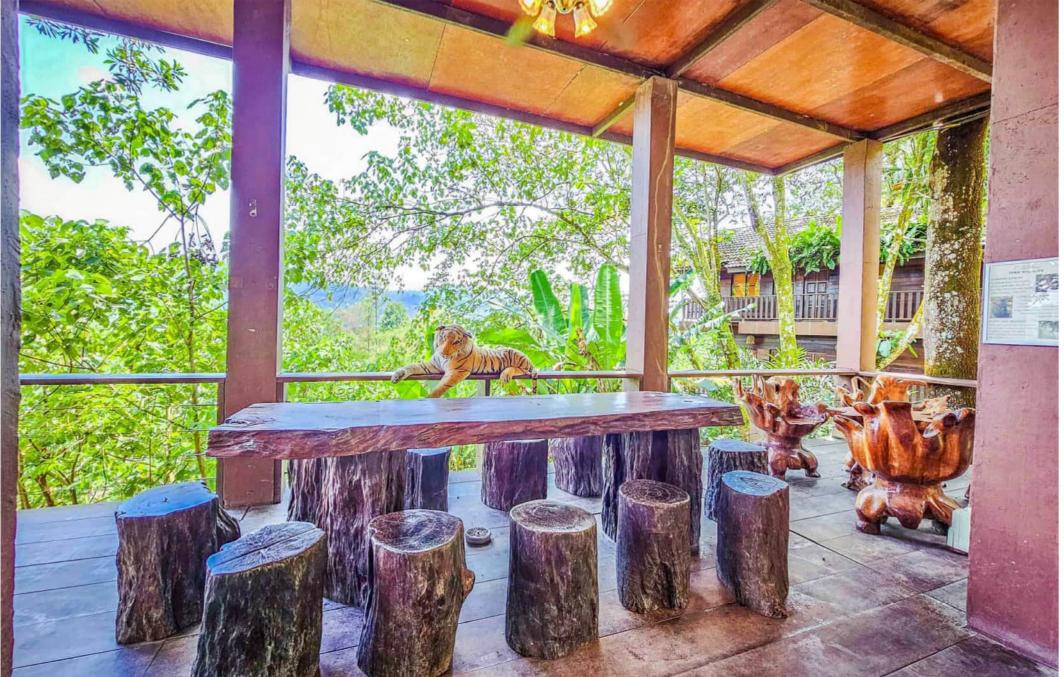

This gazebo has a seat upstairs for those that want to sit alone. Below is where cooking is done, cupboards where dry food is stored & fridge, freezers to store your cold ingredients. Ovens, toaster, microwave, kettle, blender is also located here.