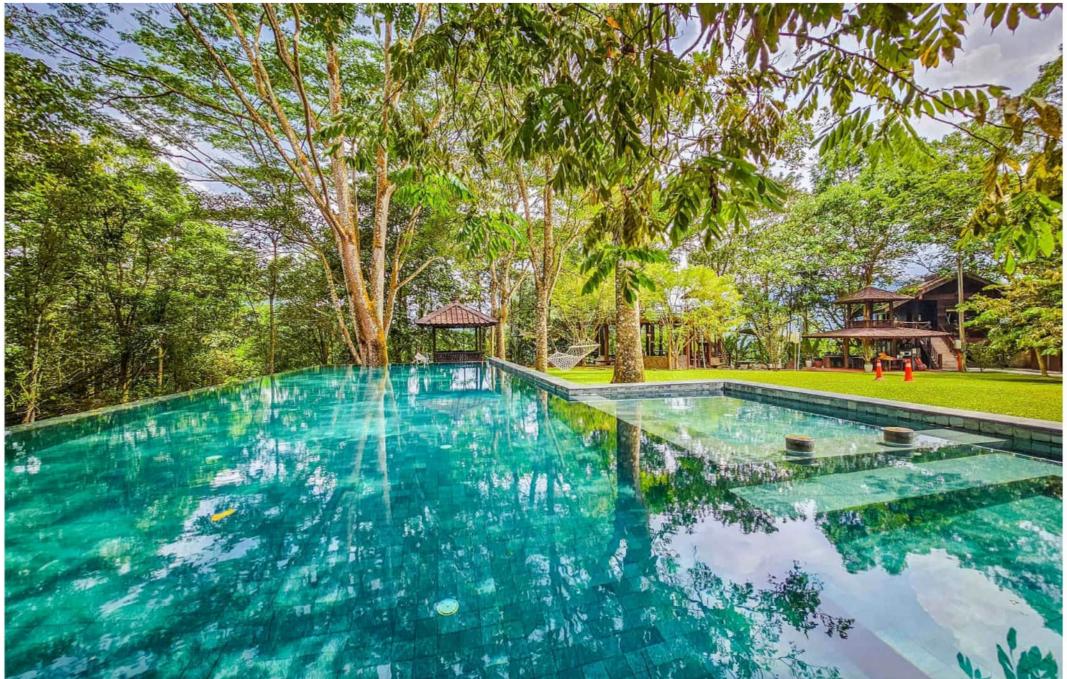

## VILLA

Infinity pool is 4 feet deep with a 2 feet deep zone for kids / babies. The pool water like a mirror, reflects the surrounding nature & is finished with nature toned granite tiles. Please note this pool is shared with another house in the compound.

## VILLA

Spend your day lounging by the pool.

The swimming pool & jacuzzi can be used in the evenings till 10pm.

A pathway leads you from the car park to the Villa, Gazebo (Kitchen & Fridges) and Pavilion (BBQ Area, Dining, Living Area) at the far left. All these areas are outdoors, to allow you to soak in all the nature.

Swimming in nature with a view. Or lay on the hammocks. Please note this pool is shared with another house in the compound.

An evening swim in nature / lay on the hammocks. Please note this pool is shared with another house in the compound. TEMPLER PARK RAINFOREST RETREAT

Lay on the hammock & enjoy the sounds and sights of nature!

Swimming in nature with Bukit Takun as backdrop. Please note this pool is shared with another house in the compound.

View of Gazebo & Pavilion from the bedroom corridor upstairs.