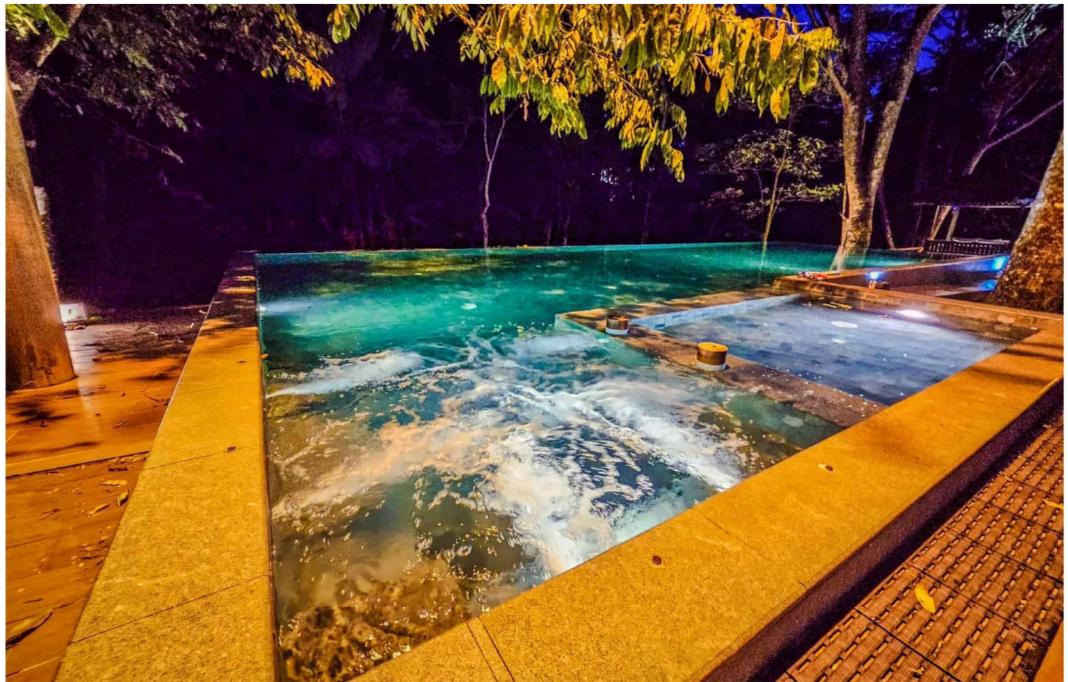

## VILLA

Infinity pool is 4 feet deep with a 2 feet deep zone for kids / babies. The pool water like a mirror, reflects the surrounding nature & is finished with nature toned granite tiles. Please note this pool is shared with another house in the compound.

## VILLA

Spend your day lounging by the pool.

The swimming pool & jacuzzi can be used in the evenings till 10pm.

A pathway leads you from the car park to the Villa, Gazebo (Kitchen & Fridges) and Pavilion (BBQ Area, Dining, Living Area) at the far left. All these areas are outdoors, to allow you to soak in all the nature.

Swimming in nature with a view. Or lay on the hammocks. Please note this pool is shared with another house in the compound.

An evening swim in nature / lay on the hammocks. Please note this pool is shared with another house in the compound. TEMPLER PARK RAINFOREST RETREAT