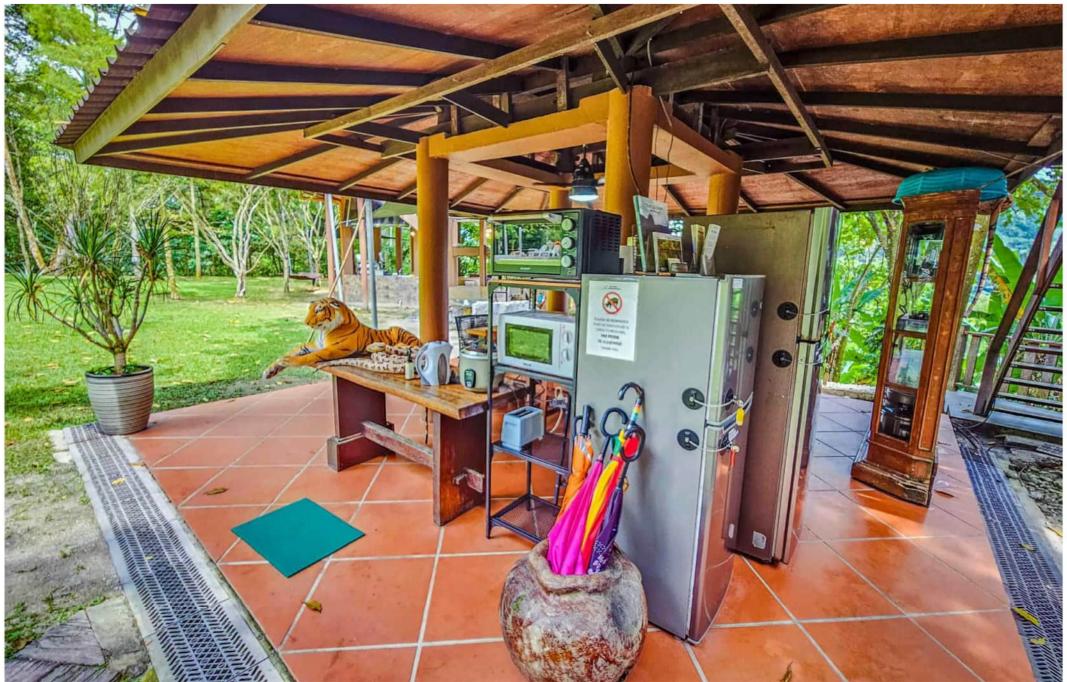

Kitchen provisions shown in photo: Fridges + freezer, oven, microwave, umbrellas. Tiger & snake dolls help to scare off visiting monkeys. Mosquito killers reduce mosquito population by a lot & repellent is provided.