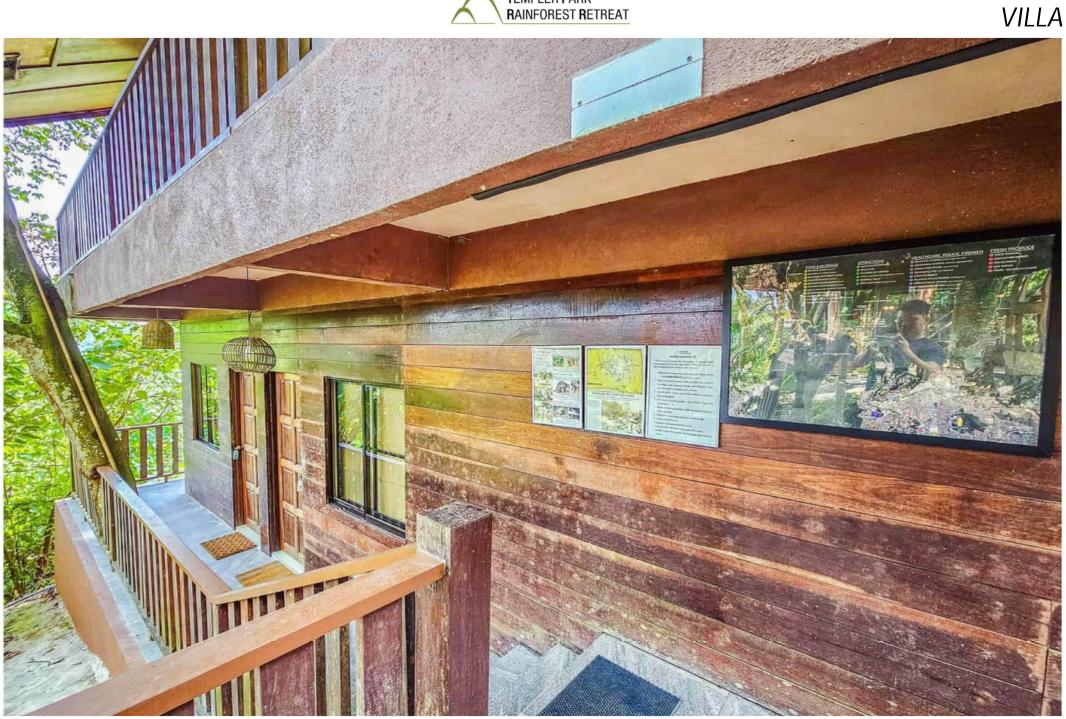

The surrounding environment of the Villa, only 30 minutes drive from KL city.

The Villa is double storey, with an outdoor corridor, surrounded by huge trees that provides additional shade. The Roof also has overgrown greenery. You will feel close to nature here.

All bedrooms open up to an open corridor. There are 7 steps leading to the bottom floor. 12 steps to the upper floor.

An overall view of the Pavilion which guests have private use of. It is their communal living / dining / meeting space throughout the stay.