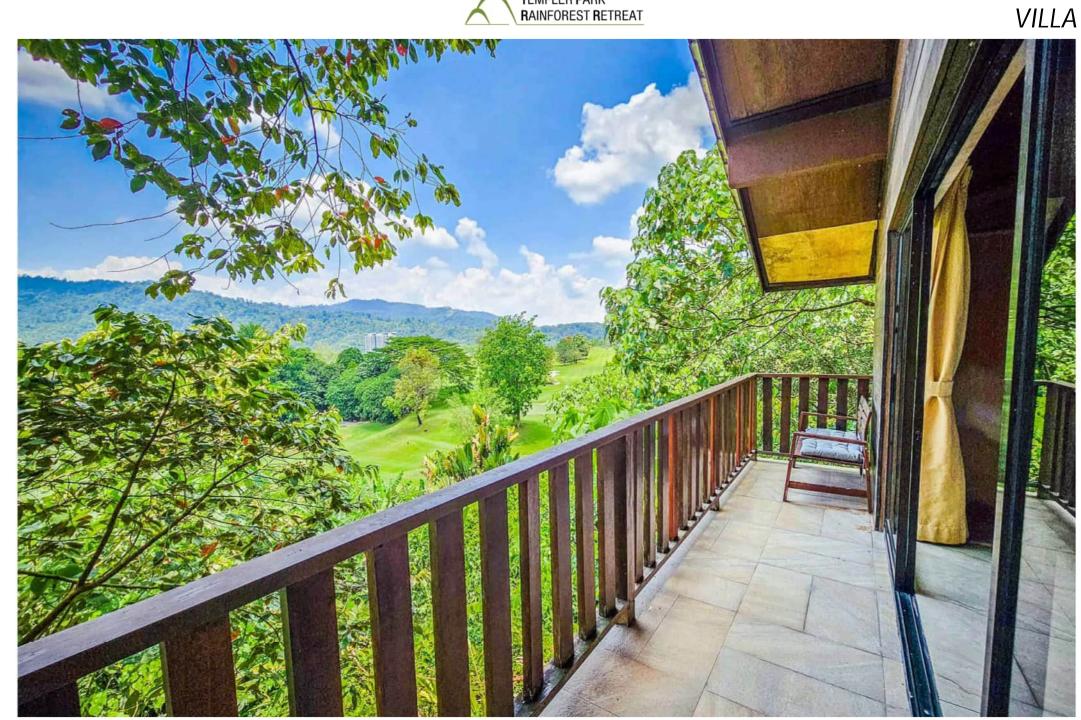

Wake up to a gorgeous view.

Two ensuite air-conditioned bedrooms in the Villa faces the golf course, separated by a glazed sliding door. This is the upstairs bedroom.

Top floor bedroom separated with a sliding door + curtains with scenic golf views

Wake up to a gorgeous view.

Two ensuite air-conditioned bedrooms in the Villa faces the golf course, separated by a glazed sliding door. This is the downstairs bedroom.

View of Anak Bukit Takun from the upper floor balcony / verandah.

Gorgeous golf views from balconies of the bedrooms.