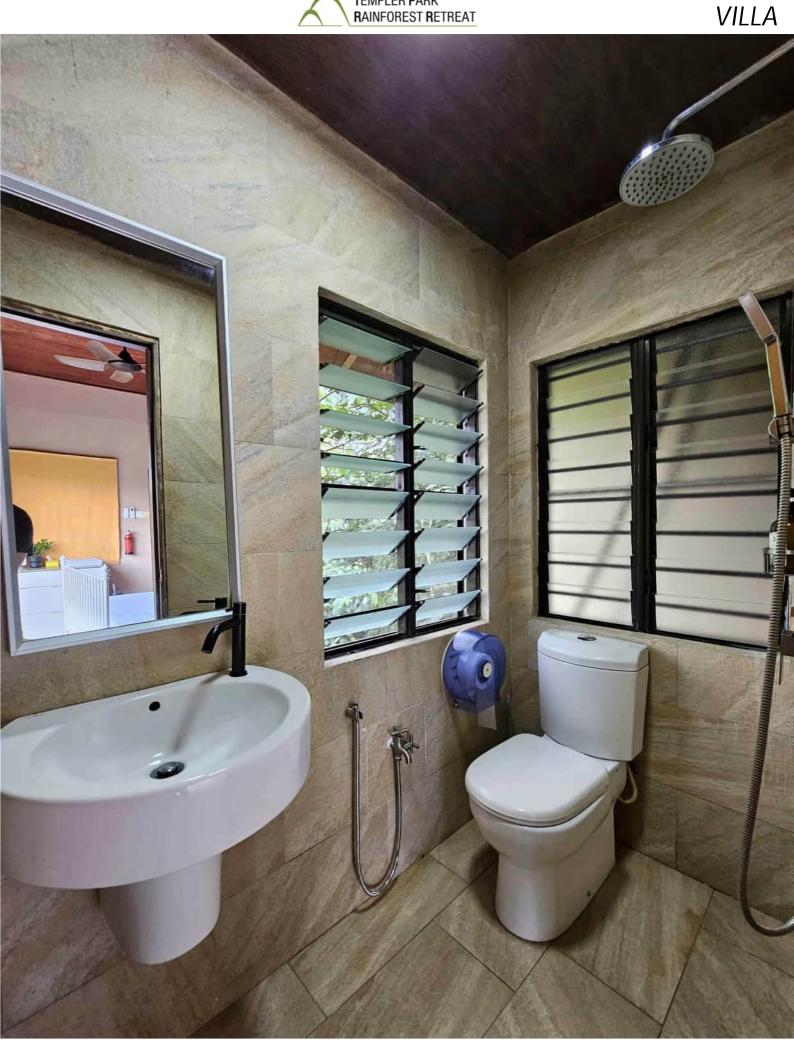

This upstairs bedroom with the sofa bed has a balcony.

All bedrooms are ensuite & equipped with hot water rainshowers. Soap and Shampoo, Toilet paper & towels are provided. Frosted glass louvred windows can be fully opened while you shower as it faces the private side of the forest trees.

All bedrooms are ensuite & equipped with hot water rainshowers. Soap and Shampoo, Toilet paper & towels are provided. Frosted glass louvred windows can be fully opened while you shower as it faces the private side of the forest trees.