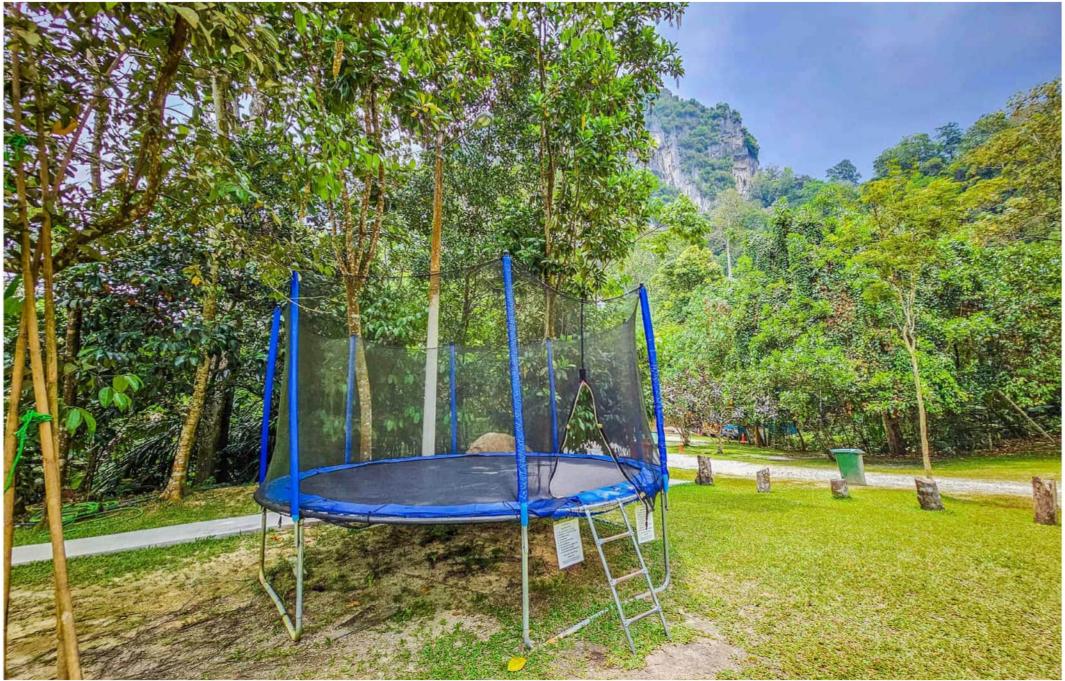

UPPER FLOOR PLAN

LOWER FLOOR PLAN

TEMPLER PARK RAINFOREST RETREAT

The upper floor / roof of the pavilion is a wooden deck with gazebos and swinging chairs, more spaces to enjoy nature from.

A 14' trampoline for everyone to enjoy themselves jumping up high.