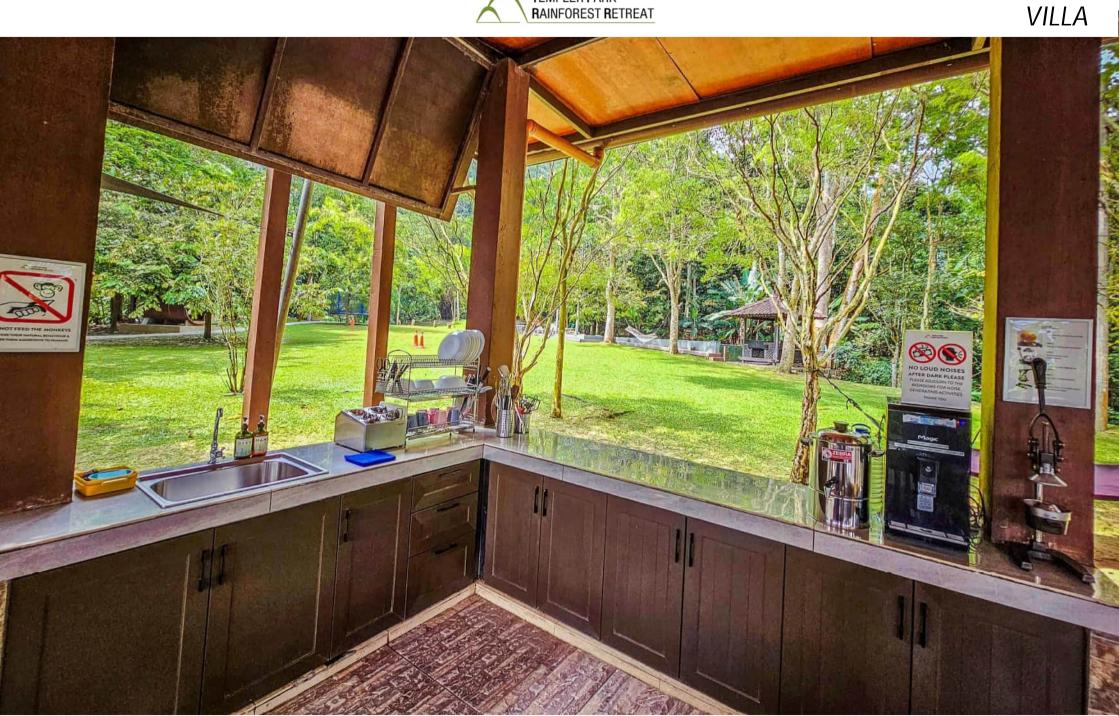

### VILLA

TEMPLER PARK RAINFOREST RETREAT

Kitchen provisions in area of photo: manual orange juicer, hot & cold water dispenser, spoons, forks, knives, chopsticks, chopping board, plates, cups, bowls. Pork is strictly not allowed in this house, as it is a muslim friendly kitchen.

TEMPLER PARK RAINFOREST RETREAT

Kitchen provision shown in this photo: gas stoves, frying pan, wok, pots. Rubbish bins, cupboards & fridges are all monkey-proofed - monkeys occasionally visit here. Pork is strictly not allowed in this house, as it is a muslim friendly kitchen.