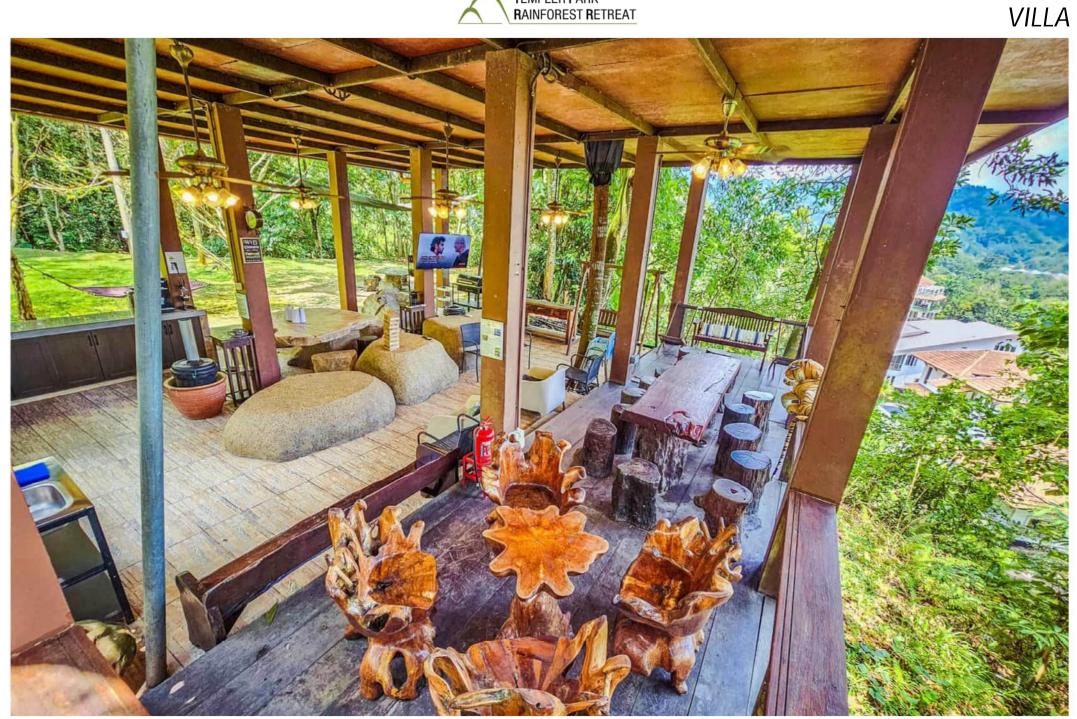

The bottom deck was designed with high ceiling & as a result is airy through cross ventilation, assisted with ceiling fans. UniFi Wifi is available. Large Jenga blocks for games. A 50" TV is also available to watch Netflix / Youtube in this space.

You can watch TV or hear some music (Netflix / Youtube) at the outdoor seating area.

A long wooden table with wood seats is used as dining or meetings or as laptop space for working.

The pavilion's upper deck enjoys fresh air a stone's throw from the city. There are magnificent views, surrounded 360° with greenery. Faces the golf & a little hill called Anak Bukit Takun & a large limestone hill behind called Bukit Takun.

All bedrooms open up to an open corridor. There are 7 steps leading to the bottom floor. 12 steps to the upper floor.

An overall view of the Pavilion which guests have private use of. It is their communal living / dining / meeting space throughout the stay.