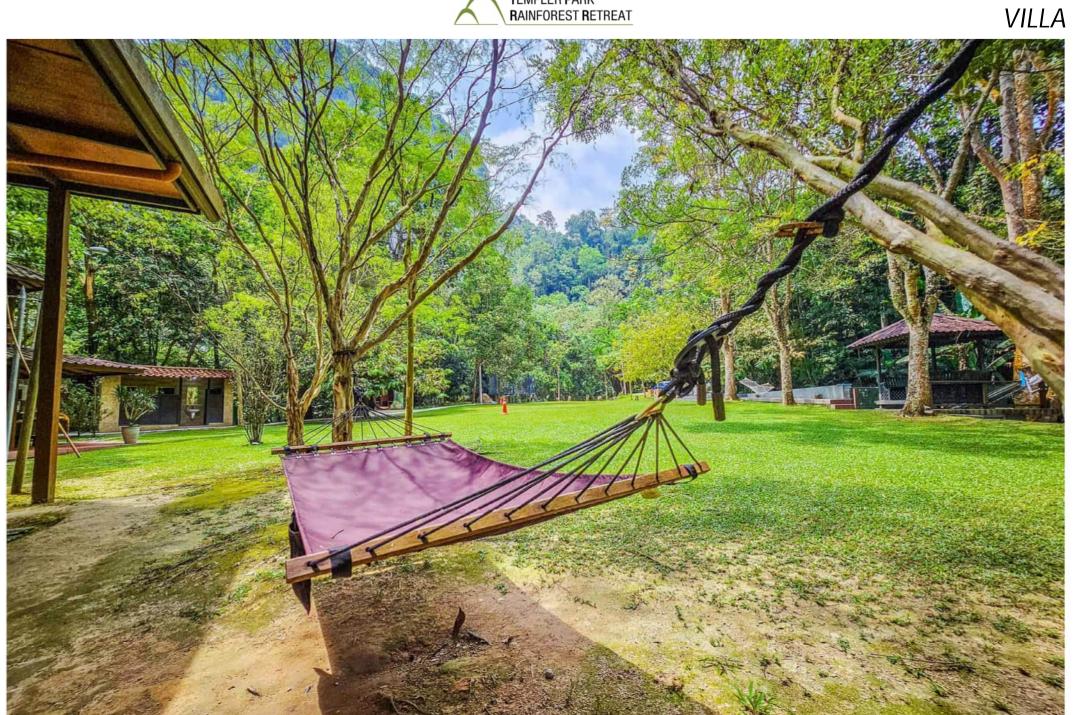

Lay on the hammock & enjoy the sounds and sights of nature!

Swimming in nature with Bukit Takun as backdrop. Please note this pool is shared with another house in the compound.

View of Gazebo & Pavilion from the bedroom corridor upstairs.