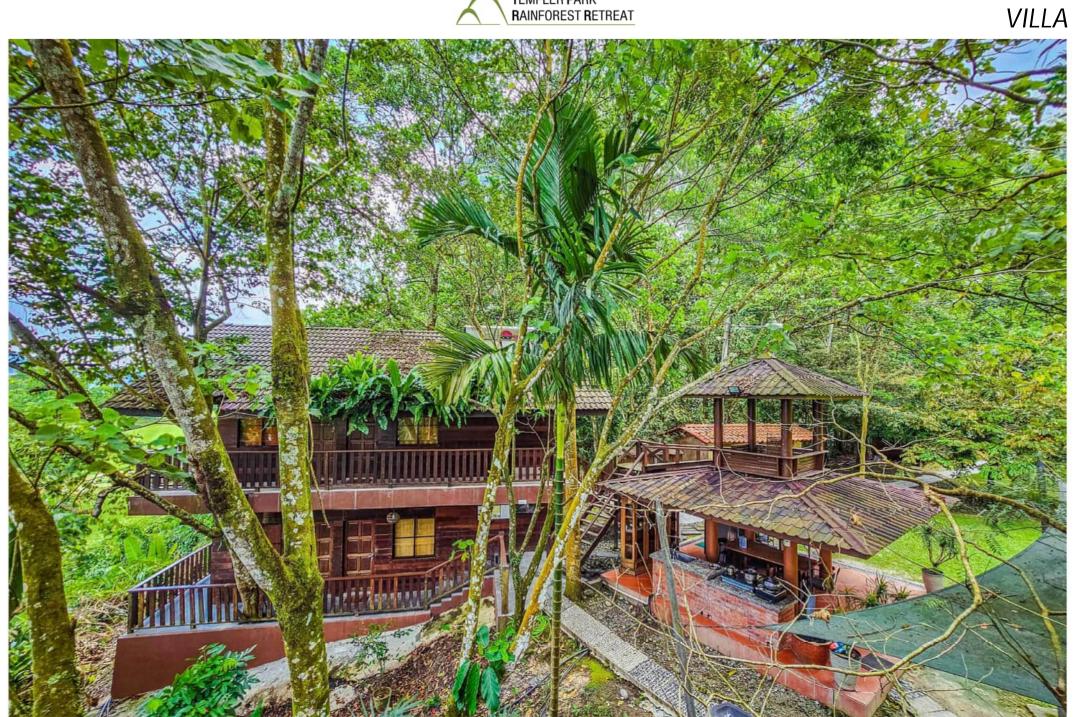

The surrounding environment of the Villa, only 30 minutes drive from KL city.

The Villa is double storey, with an outdoor corridor, surrounded by huge trees that provides additional shade. The Roof also has overgrown greenery. You will feel close to nature here.

#### VILLA

Host your outdoor activities on the large green field or just simply lay on the grass.

The wood clad villa is surrounded by trees that have grown for many years. Even the roof is full of greens. All these trees and greenery act as natural sun shades, lowering surrounding air temperature.

## VILLA

Bukit Takun overhead & Container in the background