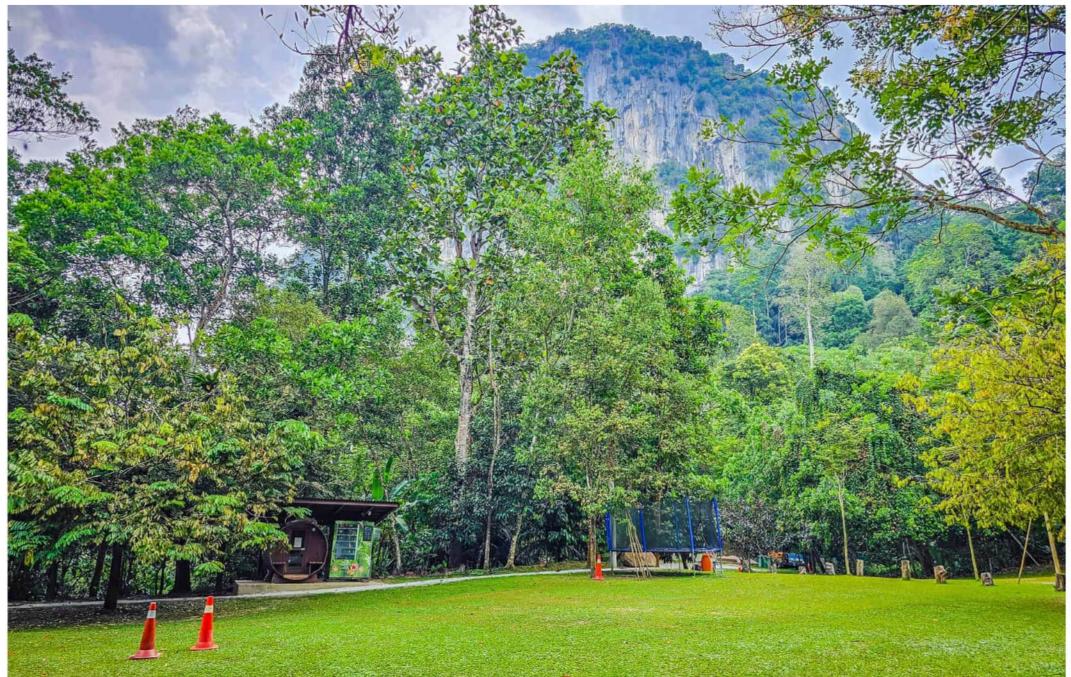

View of Bukit Takun. Villa is adjacent, about 350 feet away.

There are many outdoor spaces to sit around. Here is a marble table & stone benches, with a tensile roof shade overhead.

Swing away

Open corridor of the upstair bedrooms.

## VILLA

Bukit Takun overhead & Container in the background